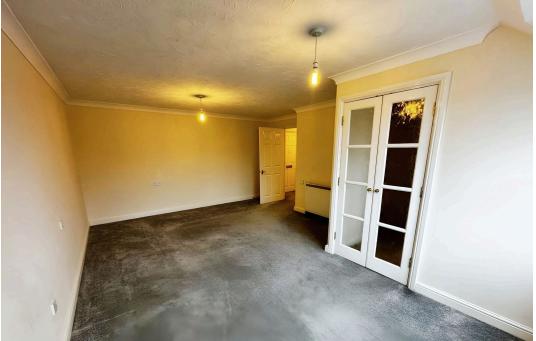

## Room Sizes:

| Lounge/Dining Room: | 3.80m x 5.66m       |
|---------------------|---------------------|
| Bedroom:            | 3.93m x 4.66m (max) |
| Kitchen:            | 3.26m x 2.06m       |
| Bathroom:           | 2.12m x 1.70m       |

Unit 20 Ergo Business Park, Kelvin Road, Swindon SN3 3JW Telephone 01793 512345 hello@moovahome.co.uk

Living Room 3.80 x 5.66m

12'6" x 18'7"