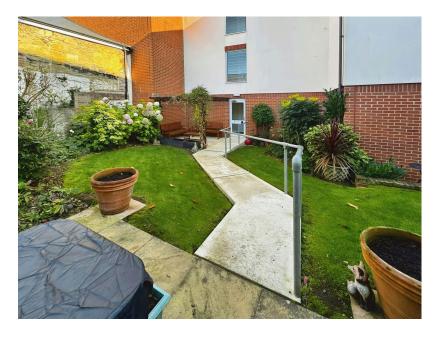

This development, built in 2020 by McCarthy & Stone offers lift and stairs access to the first floor with panelled door to: hall, c.21' sitting / dining room, kitchen, spacious double bedroom and bathroom. Features include double glazing and the development offers a communal lounge and kitchen area/laundry room. The development has a communal garden and guest flat that can be secured for overnight visitors by families.

- Secure Parking
  - Communal garden/lounge

**Energy Efficiency Rating** 

Very energy efficient - lower running costs

(92 plus)

 Over 60s living in the heart of Old Town

Potential

Current

No Chain