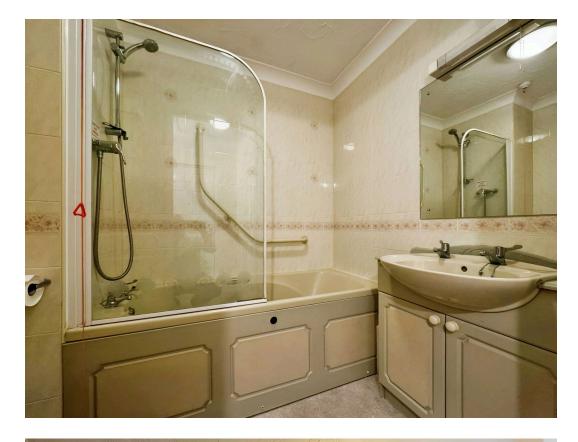

## Room Sizes:

| Lounge/Dining Room: | 3.80m x 5.66m       |
|---------------------|---------------------|
| Bedroom:            | 3.93m x 4.66m (max) |
| Kitchen:            | 3.26m x 2.06m       |
| Bathroom:           | 2.12m x 1.70m       |

Bathroom 2.12 x 1.70m 6'11" x 5'7"

Kitchen 3.26 x 2.06m 10'8'' x 6'9'' Bedroom 3.93 x 4.66m 12'11" x 15'3"