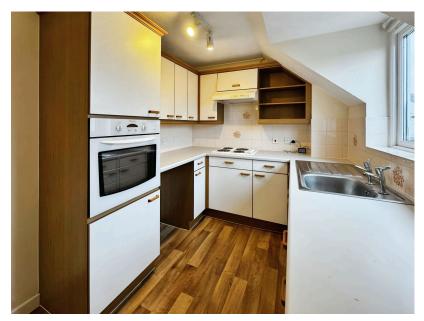

This development, built in 2020 by McCarthy & Stone offers lift and stairs access to the first floor with panelled door to: hall, c.21' sitting / dining room, kitchen, spacious double bedroom and bathroom. Features include double glazing and the development offers a communal lounge and kitchen area/laundry room. The development has a communal garden and guest flat that can be secured for overnight visitors by families.

Bathroom 2.12 x 1.70m 6'11" x 5'7"

Kitchen 3.26 x 2.06m 10'8'' x 6'9'' Bedroom 3.93 x 4.66m 12'11" x 15'3"