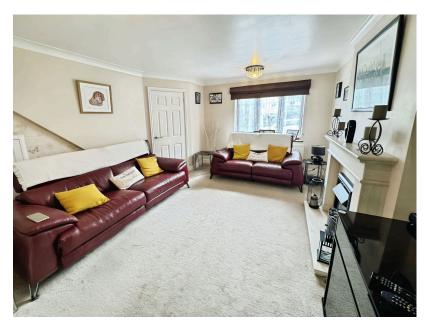

## **Ground Floor**

| Lounge:         | 3.53m x 4.41m |
|-----------------|---------------|
| Kitchen:        | 4.59m x 2.97m |
| Utility:        | 3.22m x 2.50m |
| Shower Room:    |               |
| Reception Room: | 2.36m x 4.93m |