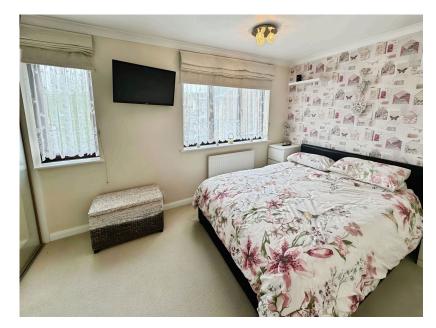

## First Floor

| Master Bedroom: | 3.87m x 2.52m |
|-----------------|---------------|
| Bedroom Two:    | 2.09m x 2.73m |
| Bedroom Three:  | 1.93m x 2.34m |
| Bathroom:       | 1.95m x 1.91m |

What you can expect from Moovahome when buying: