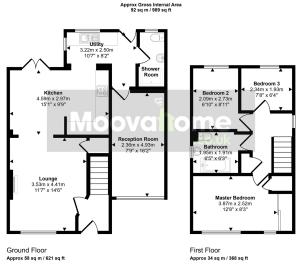

## **Ground Floor**

| Lounge:         | 3.53m x 4.41m |
|-----------------|---------------|
| Kitchen:        | 4.59m x 2.97m |
| Utility:        | 3.22m x 2.50m |
| Shower Room:    |               |
| Reception Room: | 2.36m x 4.93m |

## First Floor

| Master Bedroom: | 3.87m x 2.52m |
|-----------------|---------------|
| Bedroom Two:    | 2.09m x 2.73m |
| Bedroom Three:  | 1.93m x 2.34m |
| Bathroom:       | 1.95m x 1.91m |

What you can expect from Moovahome when buying:

- 1. No Gazumping
- 2. Weekly update son sale progression
- 3. Whatsapp Group for buyers and our team
- 4. Hand delivery of keys on completion

This floorplan is only for illustrative purposes and is not to scale. Measurements of rooms, doors, windows, and any items are approximate and no responsibility is taken for any error, omission or mis-statement. Icons of items such as bathroom suites are representations only and may not took like the real items. Made with Made Snappy 360.

- West Facing Garden
- Two Lounges
- (Approx.) Sq.footage 989 sq ft