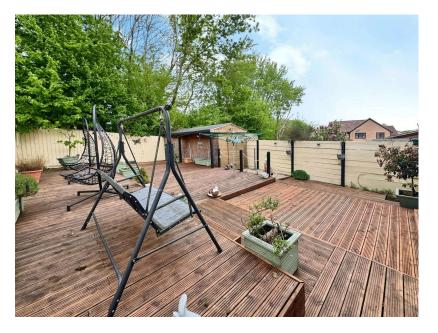

## **Clary Road, Swindon, SN2 2ST** £325,000









🍋 3 🚰 2 🚍 3

Moovahome are pleased to offer for sale this EXTENDED THREE BED DETACHED property situated in the popular location of Woodhall Park. The stunning property boasts TWO RECEPTION ROOMS, three good sized bedrooms and a LARGE NON-OVERLOOKED GARDEN, this home is not to miss.

## **Ground Floor**

| Lounge:         | 3.53m x 4.41m |
|-----------------|---------------|
| Kitchen:        | 4.59m x 2.97m |
| Utility:        | 3.22m x 2.50m |
| Shower Room:    |               |
| Reception Room: | 2.36m x 4.93m |

## First Floor

| Master Bedroom: | 3.87m x 2.52m |
|-----------------|---------------|
| Bedroom Two:    | 2.09m x 2.73m |
| Bedroom Three:  | 1.93m x 2.34m |
| Bathroom:       | 1.95m x 1.91m |

What you can expect from Moovahome when buying:

- 1. No Gazumping
- 2. W