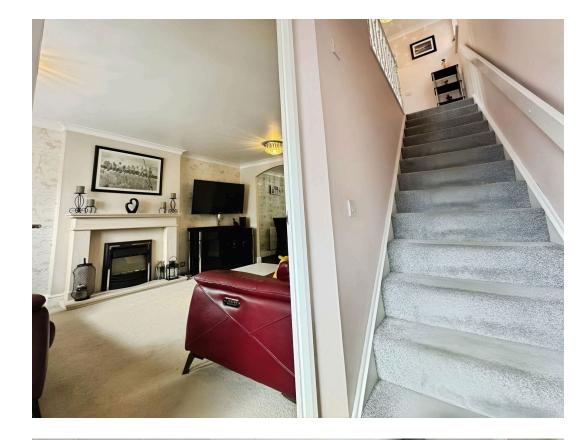

## **Ground Floor**

| Lounge:         | 3.53m x 4.41m |
|-----------------|---------------|
| Kitchen:        | 4.59m x 2.97m |
| Utility:        | 3.22m x 2.50m |
| Shower Room:    |               |
| Reception Room: | 2.36m x 4.93m |

- West Facing Garden
- Two Lounges
- (Approx.) Sq.footage 989 sq ft