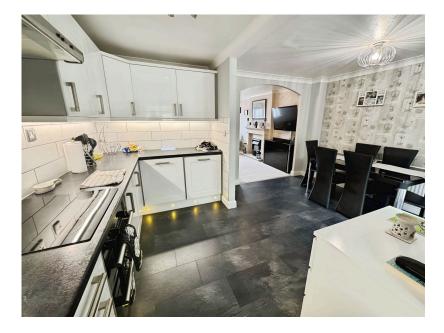

## **Ground Floor**

| Lounge:         | 3.53m x 4.41m |
|-----------------|---------------|
| Kitchen:        | 4.59m x 2.97m |
| Utility:        | 3.22m x 2.50m |
| Shower Room:    |               |
| Reception Room: | 2.36m x 4.93m |