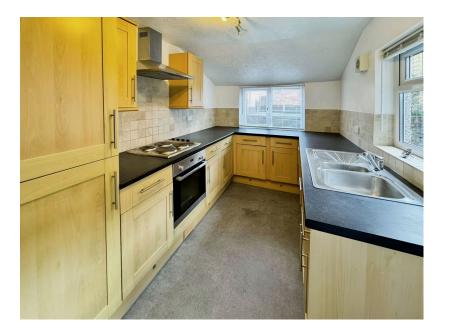

#### Newhall Street, Swindon, SN1 5QT £209,999

Moovahome offer for sale a large, two bedroom, two reception room home, with semi converter loft room (unfinished) in Central Swindon. Complete with modern kitchen, low maintenance rear garden and available with no chain. Ideal first home or BTL (Would achieve £1050pcm)

Room Sizes Lounge - 3.41m x 3.07m Dining Room - 3042m x 4.02m Kitchen - 3.49m x 2.22m Bathroom - 2.37m x 1.91m Bedroom One - 3.53m x 4.04m Bedroom Two - 3.44m x 2.13m

Sold with no chain - full details to follow