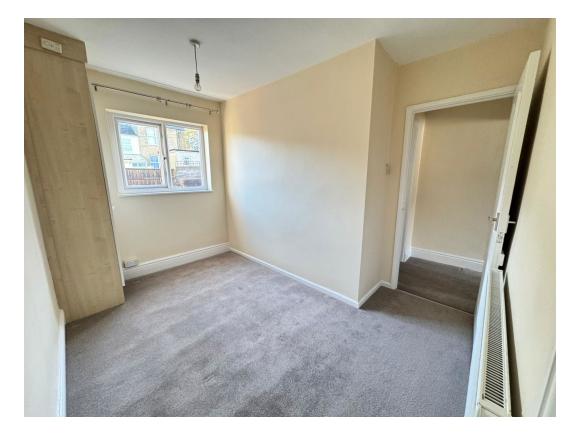

Room Sizes Lounge - 3.41m x 3.07m Dining Room - 3042m x 4.02m Kitchen - 3.49m x 2.22m Bathroom - 2.37m x 1.91m Bedroom One - 3.53m x 4.04m Bedroom Two - 3.44m x 2.13m

Sold with no chain - full details to follow