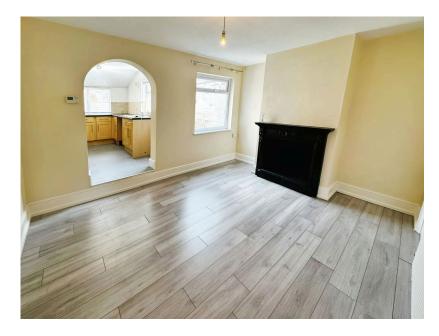

Room Sizes Lounge - 3.41m x 3.07m Dining Room - 3042m x 4.02m Kitchen - 3.49m x 2.22m Bathroom - 2.37m x 1.91m Bedroom One - 3.53m x 4.04m Bedroom Two - 3.44m x 2.13m

Sold with no chain - full details to follow

KITCHEN

DINING ROOM

1ST FLOOR 327 sq.ft. (30.3 sq.m.) approx

BEDROOM 1

2ND FLOOR 166 sq.ft. (15.4 sq.m.) approv

ATTIC ROOM

- No Chain
- Low Maintenance Garden
- Two Reception Rooms
- Ideal BTL (£1050pcm) or first time buyer home