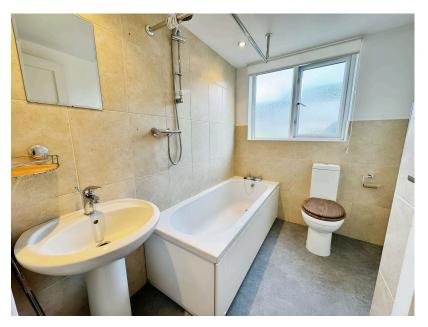

Room Sizes Lounge - 3.41m x 3.07m Dining Room - 3042m x 4.02m Kitchen - 3.49m x 2.22m Bathroom - 2.37m x 1.91m Bedroom One - 3.53m x 4.04m Bedroom Two - 3.44m x 2.13m

Sold with no chain - full details to follow