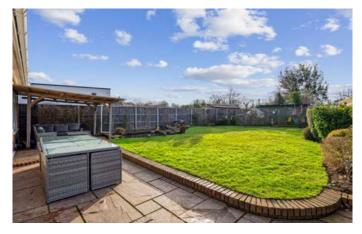

Outside, there is ample off-road parking, plus side access on both sides of the property leading to a private south-facing garden. A large terrace at the rear features a pergola-covered seating area, ideal for outdoor entertaining. The garden also includes a pond, well-maintained borders, and a large flat lawn. At the far end, there's a fenced vegetable patch and a sizeable shed for storage.