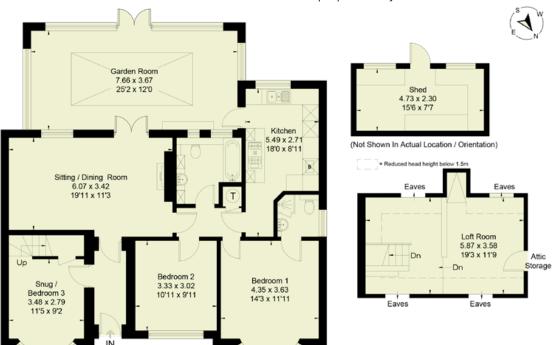

## Accommodation

3 bedrooms 2 bathrooms (1 ensuite)
Sitting/dining room Large Garden room
Kitchen Loft room

Shed | South Facing Garden Driveway parking

Petersfield Market Square 1 mile Guildford 26 miles Winchester 23 miles London Waterloo from Petersfield 1.5 miles from 67 minutes

## **5 PULENS CRESCENT**

A well-proportioned, detached bungalow offering a practical layout with plenty of space throughout. The ground floor features a welcoming entrance hall, large sitting/dining room with double doors leading to a substantial garden room that spans the back of the house and overlooks the garden. The kitchen, conveniently located just off the garden room, is well-equipped and offers plenty of storage and workspace. There are three double bedrooms, all on the ground floor. The main bedroom has its own ensuite shower room, while the second bedroom is a generous double. There is also a family bathroom on the ground floor. The third bedroom could also be used as a study or snug, depending on one's needs. The loft has been converted into usable storage space adding to the overall practicality of the home.

#### Approximate Floor Area 143.6 sq m / 1546 sq ft (Excluding Shed)

Not to scale. For identification purposes only.