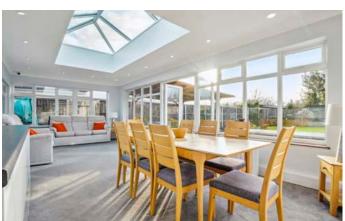

## **5 PULENS CRESCENT**

A well-proportioned, detached bungalow offering a practical layout with plenty of space throughout. The ground floor features a welcoming entrance hall, large sitting/dining room with double doors leading to a substantial garden room that spans the back of the house and overlooks the garden. The kitchen, conveniently located just off the garden room, is well-equipped and offers plenty of storage and workspace. There are three double bedrooms, all on the ground floor. The main bedroom has its own ensuite shower room, while the second bedroom is a generous double. There is also a family bathroom on the ground floor. The third bedroom could also be used as a study or snug, depending on one's needs. The loft has been converted into usable storage space adding to the overall practicality of the home.