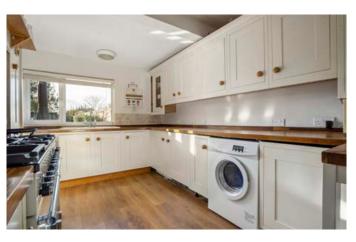

## **5 PULENS CRESCENT**

A well-proportioned, detached bungalow offering a practical layout with plenty of space throughout. The ground floor features a welcoming entrance hall, large sitting/dining room with double doors leading to a substantial garden room that spans the back of the house and overlooks the garden. The kitchen, conveniently located just off the garden room, is well-equipped and offers plenty of storage and workspace. There are three double bedrooms, all on the ground floor. The main bedroom has its own ensuite shower room, while the second bedroom is a generous double. There is also a family bathroom on the ground floor. The third bedroom could also be used as a study or snug, depending on one's needs. The loft has been converted into usable storage space adding to the overall practicality of the home.