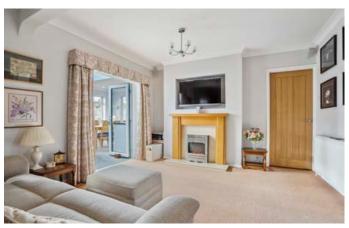

## **5 PULENS CRESCENT**

A well-proportioned, detached bungalow offering a practical layout with plenty of space throughout. The ground floor features a welcoming entrance hall, large sitting/dining room with double doors leading to a substantial garden room that spans the back of the house and overlooks the garden. The kitchen, conveniently located just off the garden room, is well-equipped and offers plenty of storage and workspace. There are three double bedrooms, all on the ground floor. The main bedroom has its own ensuite shower room, while the second bedroom is a generous double. There is also a family bathroom on the ground floor. The third bedroom could also be used as a study or snug, depending on one's needs. The loft has been converted into usable storage space adding to the overall practicality of the home.