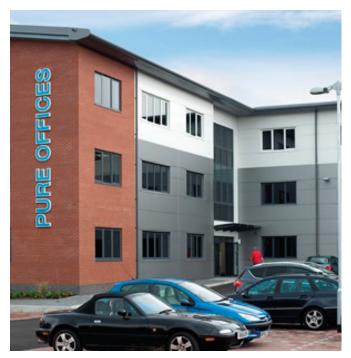

## SERVICED OFFICES TO LET

Pure offices at Weston-super-Mare is a new purpose built serviced office centre, offering a wide range of small to medium sized offices to let. The offices occupy a quiet position with easy access to J21 M5 and ½ mile from the Worle train station. Pure Offices offers a genuine easy-in easy-out letting experience, business quality phones and broadband and excellent value for money.

#### **ENVIRONMENT**

Pure Offices at Weston-super-Mare is quietly situated in a established business location close to J21 M5, but within an easy walk of all local amenities, including supermarkets and restaurants. In addition Worle station is on the main rail route between Exeter and Bristol. Excellent access combined with local amenities nearby make Pure Offices at Westonsuper-Mare an ideal location to base your business.