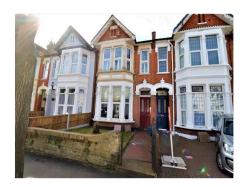

#### Front access

Front garden, mainly laid to lawn leading to communal hardwood door with leaded stained glass insets to communal hall and own hardwood front door: