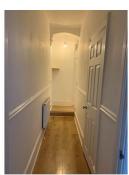

# **Inner hallway**

Under stair cupboard, dado rail, laminated wood flooring, radiator, double glazed window to side aspect.