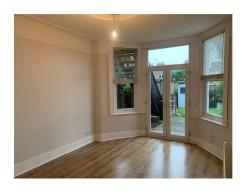

### **Lounge** 14' 3" by 12' 1" (4m 34cm by 3m 68cm), ()

Marble feature fire place with marble plinth and hearth, original coving, picture rail and ceiling rose, radiator, double glazed bay window to front aspect, power points, tv point.

#### **Bedroom** 15' 5" by 12' 1" (4m 70cm by 3m 68cm), ()

Double glazed bay window and French doors to rear aspect with fitted blinds, original, picture rail, coving and ceiling rose, radiator, power points, telephone point, laminated wood flooring.