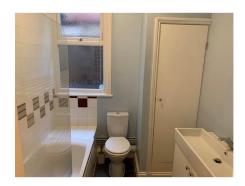

#### **Bathroom**

3 piece White suite comprising of a low level flush toilet, hand wash basin in vanity unit with mixer taps, panel enclosed bath with over wall mounted electric shower, tiled splash backs, radiator, coving, storage cupboard, double glazed frosted window to the side aspect.