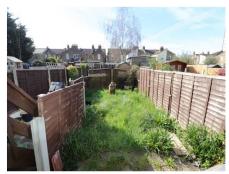

### Rear garden

Approx 35ft mainly laid to lawn, decking area.

Whilst we endeavour to make our sales particulars as accurate and reliable as possible, if there is any point which is of particular importance to you, please contact the office and we will be pleased to check the information. The mention of any appliances and/or services in these details does not imply that these are in full and efficient working order or have been inspected by ourselves. Please be advised that some of the particulars may be awaiting vendor approval. Please contact us should you have any queries and we will try our utmost to assist.