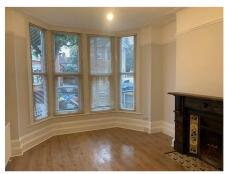

### **Lounge** 14' 3" by 12' 1" (4m 34cm by 3m 68cm), ()

Marble feature fire place with marble plinth and hearth, original coving, picture rail and ceiling rose, radiator, double glazed bay window to front aspect, power points, tv point.