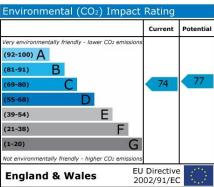

### Rear garden

Approx 35ft mainly laid to lawn, decking area.

Whilst we endeavour to make our sales particulars as accurate and reliable as possible, if there is any point which is of particular importance to you, please contact the office and we will be pleased to check the information. The mention of any appliances and/or services in these details does not imply that these are in full and efficient working order or have been inspected by ourselves. Please be advised that some of the particulars may be awaiting vendor approval. Please contact us should you have any queries and we will try our utmost to assist.