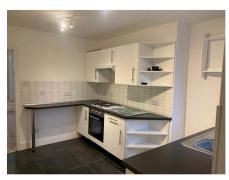

# **Kitchen** 11' 4" by 10' (3m 45cm by 3m 5cm), ()

Double glazed window and door to the rear aspect, eye level and base level units incorporating a fitted double oven, 4 ring gas hob and over extractor fan, boxed edge work surfaces with a stainless steel bowl sink and single drainer with mixer taps, matching splash backs, power points, space for fridge freezer, washing machine, spot lights, radiator.