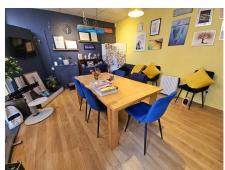

## **Internal** 18' by 10' (5m 49cm by 3m 5cm), ()

Stylish ceiling lights, Power points, laminated wood flooring, Skirting boards, decorated white walls. door to rear access.

Whilst we endeavour to make our sales particulars as accurate and reliable as possible, if there is any point which is of particular importance to you, please contact the office and we will be pleased to check the information. The mention of any appliances and/or services in these details does not imply that these are in full and efficient working order or have been inspected by ourselves. Please be advised that some of the particulars may be awaiting vendor approval. Please contact us should you have any queries and we will try our utmost to assist.