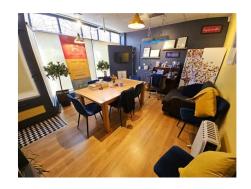

## **Internal** 18' by 10' (5m 49cm by 3m 5cm), ()

Stylish ceiling lights, Power points, laminated wood flooring, Skirting boards, decorated white walls. door to rear access.

Whilst we endeavour to make our sales particulars as accurate and reliable as possible, if there is any point which is of particular importance to you, please contact the office and we will be pleased to check the information. The mention of any appliances and/or services in these details does not imply that these are in full and efficient working order or have been inspected by ourselves. Please be advised that some of the particulars may be awaiting vendor approval. Please contact us should you have any queries and we will try our utmost to assist.