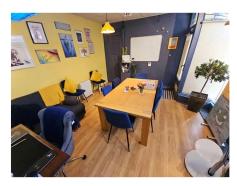

## **Internal** 18' by 10' (5m 49cm by 3m 5cm), ()

Stylish ceiling lights, Power points, laminated wood flooring, Skirting boards, decorated white walls. door to rear access.

Whilst we endeavour to make our sales particulars as accurate and reliable as possible, if there is any point which is of particular importance to you, please contact the office and we will be pleased to check the information. The mention of any appliances and/or services in these details does not imply that these are in full and efficient working order or have been inspected by ourselves. Please be advised that some of the particulars may be awaiting vendor approval. Please contact us should you have any queries and we will try our utmost to assist.