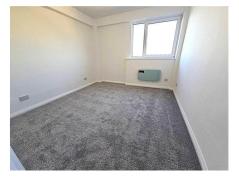

#### Bedroom 1 11'5" by 10'0" (3m 48cm x 3m 5cm)

Double glazed window to the front aspect, power points, newly painted, New wall mounted Smart WiFi electric panel heaters, New Grey carpets.

#### **Bedroom 2** 11'0" by 7'0" (3m 35cm x 2m 13cm)

Double glazed window to the front aspect, power points, newly painted, New wall mounted Smart WiFi electric panel heaters, New Grey carpets.