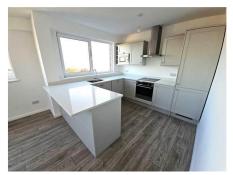

#### New kitchen area

Double glazed window to the side aspect, New eye level and base level Grey units, Quartz work surfaces, incorporating a stainless steel sunken 1 1/4 bowl sink with drainer and mixer taps, 4 ring ceramic hob, under oven and over extractor fan, integral fridge/freezer, micro wave and dishwasher, matching splash backs, power points, breakfast bar, newly painted and new laminated wood flooring.