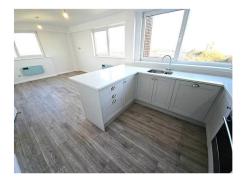

#### New kitchen area

Double glazed window to the side aspect, New eye level and base level Grey units, Quartz work surfaces, incorporating a stainless steel sunken 1 1/4 bowl sink with drainer and mixer taps, 4 ring ceramic hob, under oven and over extractor fan, integral fridge/freezer, micro wave and dishwasher, matching splash backs, power points, breakfast bar, newly painted and new laminated wood flooring.