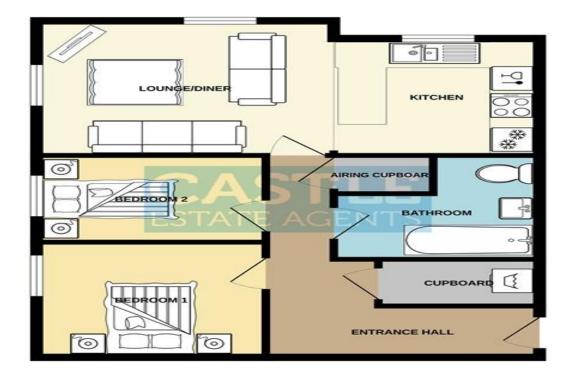

#### **Inner hallway**

Newly painted, doors to all rooms, New Grey carpets, telephone point, New wall mounted Smart WiFi electric panel heaters, airing cupboard, large storage cupboard housing meters and plumbing for washing machine, entry phone system.

#### Lounge/Kitchen open plan 24' by 11' 8" (7m 32cm by 3m 56cm), ()

Double glazed windows to front and side aspect with stunning sea views to the estuary, power points, tv point, telephone point, New wall mounted Smart WiFi electric panel heaters, Newly painted, new laminated wood flooring, open to:

#### New kitchen area

Double glazed window to the side aspect, New eye level and base level Grey units, Quartz work surfaces, incorporating a stainless steel sunken 1 1/4 bowl sink with drainer and mixer taps, 4 ring ceramic hob, under oven and over extractor fan, integral fridge/freezer, micro wave and dishwasher, matching splash backs, power points, breakfast bar, newly painted and new laminated wood flooring.

#### Bedroom 1 11'5" by 10'0" (3m 48cm x 3m 5cm)

Double glazed window to the front aspect, power points, newly painted, New wall mounted Smart WiFi electric panel heaters, New Grey carpets.

#### **Bedroom 2** 11'0" by 7'0" (3m 35cm x 2m 13cm)

Double glazed window to the front aspect, power points, newly painted, New wall mounted Smart WiFi electric panel heaters, New Grey carpets.

#### **New bathroom**

3 Piece White suite comprising of a low level flush toilet, hand wash basin in vanity unit with mixer taps, panel enclosed L shaped bath with mixer taps and wall mounted mains shower over, fully tiled splash backs with matching tiled flooring, extractor fan, wall mounted heated towel rail.

6TH FLOOR

If doors, it's advant, some and havy other stems are approximate and no responsibility is take to be any encoorestance or men-statement. This plan is the flustratement purposes only and should be used as such by any soperdive purchase, the service's systems and appliances shown have not been tested and no quarante as is the service's systems.