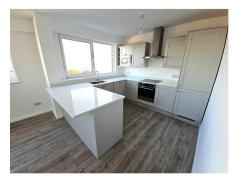

#### Lounge/Kitchen open plan 24' by 11' 8" (7m 32cm by 3m 56cm), ()

Double glazed windows to front and side aspect with stunning sea views to the estuary, power points, tv point, telephone point, New wall mounted Smart WiFi electric panel heaters, Newly painted, new laminated wood flooring, open to:

#### New kitchen area

Double glazed window to the side aspect, New eye level and base level Grey units, Quartz work surfaces, incorporating a stainless steel sunken 1 1/4 bowl sink with drainer and mixer taps, 4 ring ceramic hob, under oven and over extractor fan, integral fridge/freezer, micro wave and dishwasher, matching splash backs, power points, breakfast bar, newly painted and new laminated wood flooring.