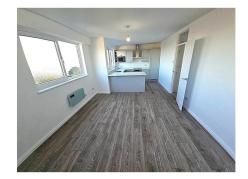

#### Lounge/Kitchen open plan 24' by 11' 8" (7m 32cm by 3m 56cm), ()

Double glazed windows to front and side aspect with stunning sea views to the estuary, power points, tv point, telephone point, New wall mounted Smart WiFi electric panel heaters, Newly painted, new laminated wood flooring, open to:

#### New kitchen area

Double glazed window to the side aspect, New eye level and base level Grey units, Quartz work surfaces, incorporating a stainless steel sunken 1 1/4 bowl sink with drainer and mixer taps, 4 ring ceramic hob, under oven and over extractor fan, integral fridge/freezer, micro wave and dishwasher, matching splash backs, power points, breakfast bar, newly painted and new laminated wood flooring.