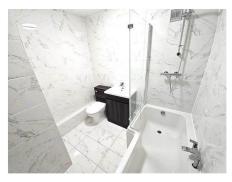

#### **New bathroom**

3 Piece White suite comprising of a low level flush toilet, hand wash basin in vanity unit with mixer taps, panel enclosed L shaped bath with mixer taps and wall mounted mains shower over, fully tiled splash backs with matching tiled flooring, extractor fan, wall mounted heated towel rail.