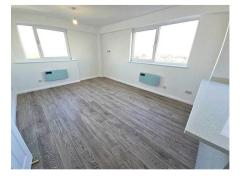

#### Bedroom 1 11'5" by 10'0" (3m 48cm x 3m 5cm)

Double glazed window to the front aspect, power points, newly painted, New wall mounted Smart WiFi electric panel heaters, New Grey carpets.

#### **Bedroom 2** 11'0" by 7'0" (3m 35cm x 2m 13cm)

Double glazed window to the front aspect, power points, newly painted, New wall mounted Smart WiFi electric panel heaters, New Grey carpets.