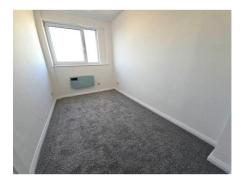

#### Bedroom 1 11'5" by 10'0" (3m 48cm x 3m 5cm)

Double glazed window to the front aspect, power points, newly painted, New wall mounted Smart WiFi electric panel heaters, New Grey carpets.

#### **Bedroom 2** 11'0" by 7'0" (3m 35cm x 2m 13cm)

Double glazed window to the front aspect, power points, newly painted, New wall mounted Smart WiFi electric panel heaters, New Grey carpets.