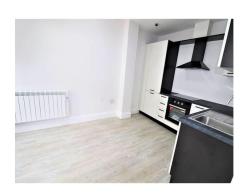

## Kitchen area

New eye level and base level units with boxed edge work surfaces incorporating a stainless steel sink and single drainer with mixer taps, 4 ring ceramic hob with under oven and over extractor fan, tiled splash backs, power points, integral washing machine and fridge freezer.