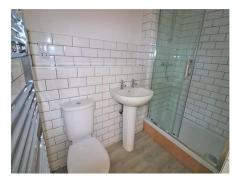

### **Bathroom**

3 Piece white suite incorporating a low level flush toilet, hand wash basin with mixer taps, shower cubicle with mixer taps and wall mounted mains shower over, tiled splash backs, double glazed frosted window to the side aspect, down lighters, heated towel rail, Amtico flooring, shaver point.