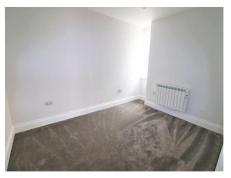

## **Bedroom 1** 11'8" by 9'8" (3m 56cm by 2m 95cm), ()

Double glazed window to the side aspect, New carpets, wall mounted electric heater, power points.