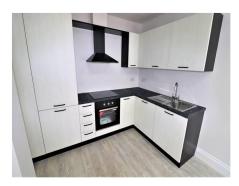

## Kitchen area

New eye level and base level units with boxed edge work surfaces incorporating a stainless steel sink and single drainer with mixer taps, 4 ring ceramic hob with under oven and over extractor fan, tiled splash backs, power points, integral washing machine and fridge freezer.