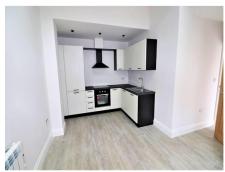

## Kitchen area

New eye level and base level units with boxed edge work surfaces incorporating a stainless steel sink and single drainer with mixer taps, 4 ring ceramic hob with under oven and over extractor fan, tiled splash backs, power points, integral washing machine and fridge freezer.