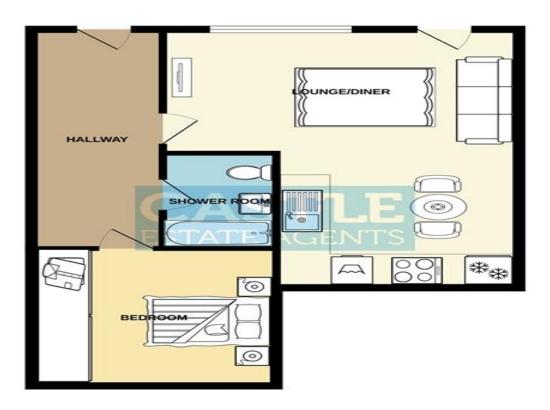

# **Hallway**

Amtico flooring, wall mounted electric heater, power points.

Double glazed window and door to the rear aspect, wall mounted electric heater, Amtico flooring, power points, tv point, down lighters, storage cupboard, 2 x sky lights, OPEN TO KITCHEN AREA.

## Kitchen area

New eye level and base level units with boxed edge work surfaces incorporating a stainless steel sink and single drainer with mixer taps, 4 ring ceramic hob with under oven and over extractor fan, tiled splash backs, power points, integral washing machine and fridge freezer.

## **Bedroom 1** 11'8" by 9'8" (3m 56cm by 2m 95cm), ()

Double glazed window to the side aspect, New carpets, wall mounted electric heater, power points.

### **Bathroom**

3 Piece white suite incorporating a low level flush toilet, hand wash basin with mixer taps, shower cubicle with mixer taps and wall mounted mains shower over, tiled splash backs, double glazed frosted window to the side aspect, down lighters, heated towel rail, Amtico flooring, shaver point.