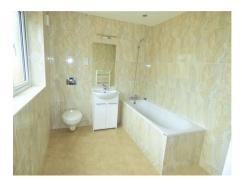

#### **Bathroom**

Italian ceramic tiles full height, shaving point, vanity sink with storage and mixer taps, mirror, panelled in closed bath with shower over, enclosed low level WC, tiled flooring, down lighters, extractor fan, heated towel rail.