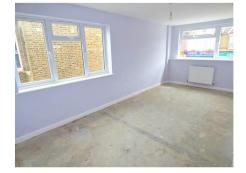

#### **Bedroom** 13'4" by 9'0" (4m 6cm x 2m 74cm)

UPVC window to front aspect, carpeted, radiator.