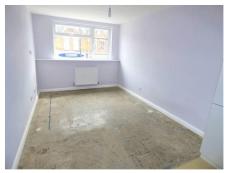

#### **Bedroom** 13'4" by 9'0" (4m 6cm x 2m 74cm)

UPVC window to front aspect, carpeted, radiator.