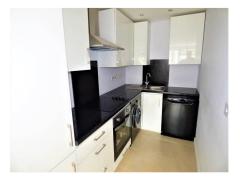

#### **Kitchen area**

Full range of units, range of appliances ,stainless steel sink and drainer with mixer tap, black roll top work tops, built in oven, ceramic hob and extractor fan.