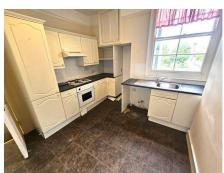

## **Kitchen/Diner** 10' by 10' (3m 5cm by 3m 5cm), ()

Eye level and base level units, roll top work surfaces, built in 4 ring gas hob, under oven and over extractor fan, tiled splash backs, lino flooring, power points, space for washing machine and fridge freezer, stainless steel sink and single drainer with mixer taps, Georgian style sash window to rear aspect, radiator, picture rail.