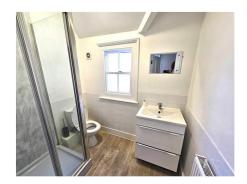

### **New Bathroom**

3 piece White suite comprising of a low level flush toilet, hand wash basin in vanity unit with mixer taps, shower cubicle with a wall mounted mains shower, lino flooring, tiled splash backs, radiator, Georgian style frosted window to side aspect, extractor fan.