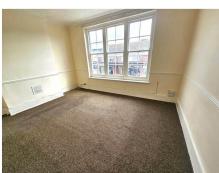

### **Lounge** 16' by 14' (4m 88cm by 4m 27cm), ()

Georgian style sash windows to front aspect, radiator, power points, tv point, coving.

### **Bedroom 1** 16' by 14' (4m 88cm by 4m 27cm), ()

Georgian style sash windows to front aspect, radiator, power points, tv point, picture rail, feature fire place.