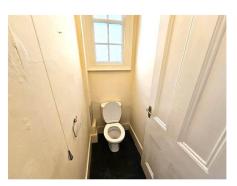

### Seperat wc

Georgian style frosted window to side aspect, White low level flush toilet.

### **New Bathroom**

3 piece White suite comprising of a low level flush toilet, hand wash basin in vanity unit with mixer taps, shower cubicle with a wall mounted mains shower, lino flooring, tiled splash backs, radiator, Georgian style frosted window to side aspect, extractor fan.