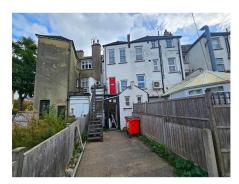

#### Rear access

2 x hard standing parking paces and stairs to first floor with own hardwood front door to: