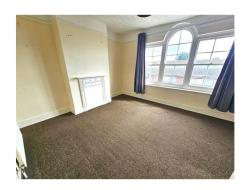

### **Lounge** 16' by 14' (4m 88cm by 4m 27cm), ()

Georgian style sash windows to front aspect, radiator, power points, tv point, coving.

### **Bedroom 1** 16' by 14' (4m 88cm by 4m 27cm), ()

Georgian style sash windows to front aspect, radiator, power points, tv point, picture rail, feature fire place.