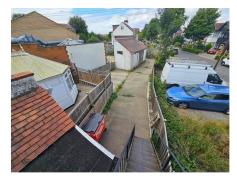

#### Rear access

2 x hard standing parking paces and stairs to first floor with own hardwood front door to: