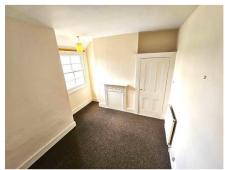

### **Bedroom 1** 16' by 14' (4m 88cm by 4m 27cm), ()

Georgian style sash windows to front aspect, radiator, power points, tv point, picture rail, feature fire place.

### **Bedroom 2** 11' by 11' (3m 35cm by 3m 35cm), ()

Georgian style sash windows to rear aspect, radiator, power points, storage cupboard, feature fire place.

Whilst we endeavour to make our sales particulars as accurate and reliable as possible, if there is any point which is of particular importance to you, please contact the office and we will be pleased to check the information. The mention of any appliances and/or services in these details does not imply that these are in full and efficient working order or have been inspected by ourselves. Please be advised that some of the particulars may be awaiting vendor approval. Please contact us should you have any queries and we will try our utmost to assist.