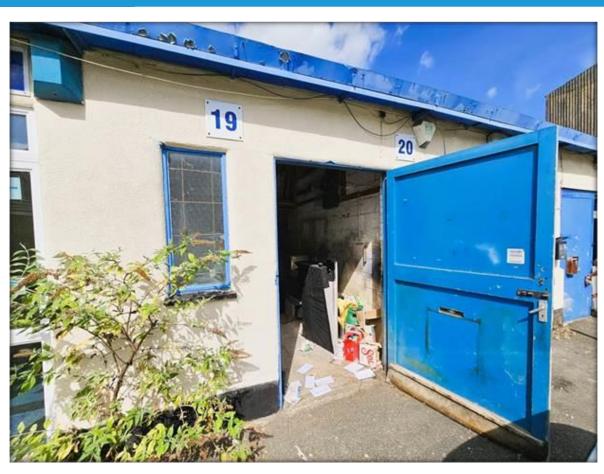

## Station Approach, Hockley

LARGE LIGHT INDUSTRIAL UNIT: Castle Estate Agents are please to offer TO LET this Secure unit which is ideal for a SMALL BUSINESS or STORAGE UNIT, set on this popular industrial estate in the heart of Hockley with easy walking distance to local shops, STATION, all bus routes.

www.castleestateagentsltd.co.uk

Industrial unit situated on the Foundry Business Park, Hockley, Next door to the STATION with road links to the A127, A13 and close to shops, bars and Restaurants.

The premises comprise ground and first floor industrial space, power, lighting and security door.

## **Unit 19** 24' 6" by 9' 8" (7m 47cm by 2m 95cm), ()

Ground floor space: 258 sq. ft. with stairs to 1st floor, power, lighting.

Interested parties are advised to confirm the rating liability with Southend on Sea Borough Council on 01702 215000