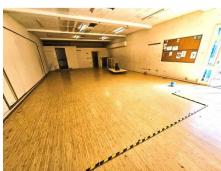

## **Unit 21** 50' 3" by 24' 2" (15m 32cm by 7m 37cm), ()

Ground floor space: 1248 sq. ft. with laminated flooring, power, lighting and toilet.