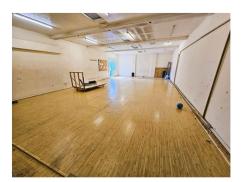

## **Unit 21** 50' 3" by 24' 2" (15m 32cm by 7m 37cm), ()

Ground floor space: 1248 sq. ft. with laminated flooring, power, lighting and toilet.