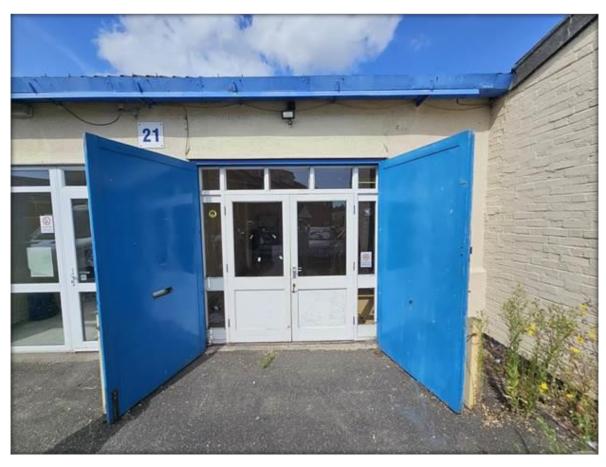

Industrial unit situated on the Foundry Business Park, Hockley, Next door to the STATION with road links to the A127, A13 and close to shops, bars and Restaurants.

The premises comprise ground floor industrial space and own toilet, power, lighting and security door.

## **Unit 21** 50' 3" by 24' 2" (15m 32cm by 7m 37cm), ()

Ground floor space: 1248 sq. ft. with laminated flooring, power, lighting and toilet.