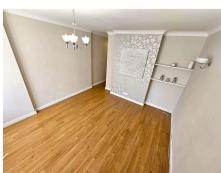

# **Inner hallway**

Doors to all rooms, radiator, under stair cupboard, coving and laminated wood flooring.

# **Bedroom 1** 11' 3" by 9' 8" (3m 43cm by 2m 95cm), ()

Double glazed window to the rear aspect, coving, new carpets, radiator, power points, telephone point.

## **Bedroom 2** 11' 5" by 7' 9" (3m 48cm by 2m 36cm), ()

Double glazed window to the rear aspect, coving, new carpets, radiator, power points, telephone point.