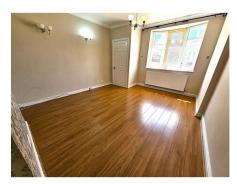

### **Lounge** 15' by 12' 4" (4m 57cm by 3m 76cm), ()

Radiator, power points, tv point, coving, wall mounted lights, double glazed window to front aspect with fitted blinds and laminated wood flooring.

# **Inner hallway**

Doors to all rooms, radiator, under stair cupboard, coving and laminated wood flooring.