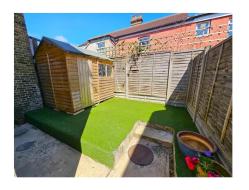

## Rear garden

Approx 15ft hard standing, shrub boarders, outside tap, Astro turfed, wood shed to remain.

Whilst we endeavour to make our sales particulars as accurate and reliable as possible, if there is any point which is of particular importance to you, please contact the office and we will be pleased to check the information. The mention of any appliances and/or services in these details does not imply that these are in full and efficient working order or have been inspected by ourselves. Please be advised that some of the particulars may be awaiting vendor approval. Please contact us should you have any queries and we will try our utmost to assist.