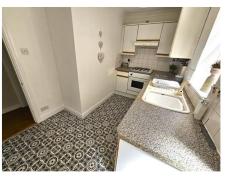

## **Kitchen** 12' 3" by 7' 8" (3m 73cm by 2m 34cm), ()

Double glazed double door and window to the rear aspect, White eye level and base level units incorporating a fitted 4 ring gas hob, under oven and over extractor fan, boxed edge work surfaces with a composite sink and single drainer with mixer taps, tiled splash backs, power points, wall mounted boiler, new flooring, coving, radiator, space for fridge freezer and washing machine.