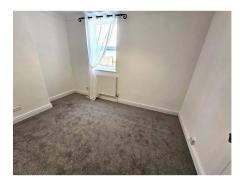

# **Bedroom 1** 11' 3" by 9' 8" (3m 43cm by 2m 95cm), ()

Double glazed window to the rear aspect, coving, new carpets, radiator, power points, telephone point.

## **Bedroom 2** 11' 5" by 7' 9" (3m 48cm by 2m 36cm), ()

Double glazed window to the rear aspect, coving, new carpets, radiator, power points, telephone point.