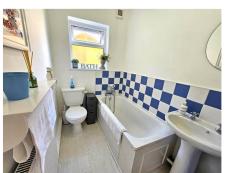

### **Bathroom**

3 piece White suite comprising of a low level flush toilet, hand wash basin, panel enclosed bath with mixer taps and shower attachment, tiled splash backs, extractor fan, radiator, new flooring, double glazed frosted window to rear aspect.