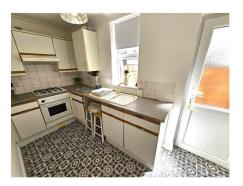

## **Kitchen** 12' 3" by 7' 8" (3m 73cm by 2m 34cm), ()

Double glazed double door and window to the rear aspect, White eye level and base level units incorporating a fitted 4 ring gas hob, under oven and over extractor fan, boxed edge work surfaces with a composite sink and single drainer with mixer taps, tiled splash backs, power points, wall mounted boiler, new flooring, coving, radiator, space for fridge freezer and washing machine.