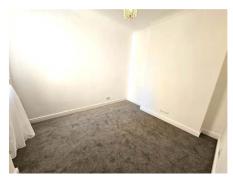

# **Bedroom 1** 11' 3" by 9' 8" (3m 43cm by 2m 95cm), ()

Double glazed window to the rear aspect, coving, new carpets, radiator, power points, telephone point.

## **Bedroom 2** 11' 5" by 7' 9" (3m 48cm by 2m 36cm), ()

Double glazed window to the rear aspect, coving, new carpets, radiator, power points, telephone point.