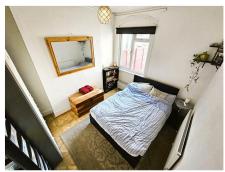

# **Bedroom** 11' 8" by 10' (3m 56cm by 3m 5cm), ()

Double glazed window to rear aspect, radiator, power points, laminated wood flooring, original coving.