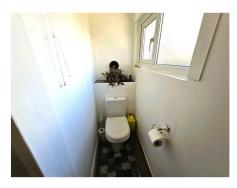

### **Bathroom**

3 Piece White suite comprising of a low level flush toilet, hand wash basin in vanity unit with mixer taps, panel enclosed bath with mixer taps and shower attachment, tiled splash backs, radiator, extractor fan, tiled flooring, double glazed frosted windows to the rear aspect.