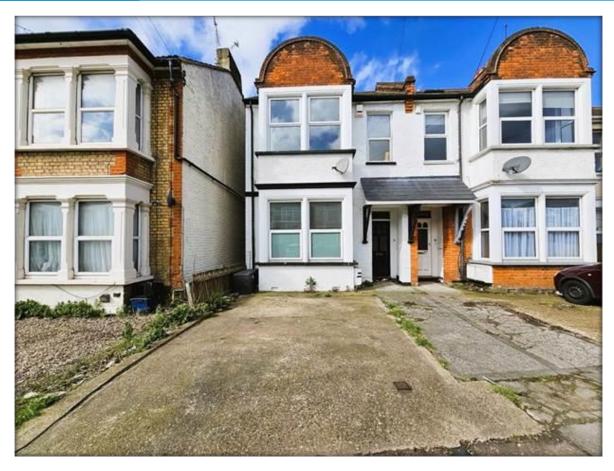

91 BROADWAY WEST LEIGH ON SEA, SS9 2BU

# **Front aspect**

Hard standing off street parking x 1 car with hardwood communal door with frosted glass insets to communal hall with coving, ceiling rose, dado rail, laminated wood flooring and cupboard housing meters and own hardwood front door to: