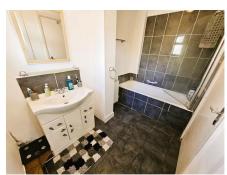

### **Bathroom**

3 Piece White suite comprising of a low level flush toilet, hand wash basin in vanity unit with mixer taps, panel enclosed bath with mixer taps and shower attachment, tiled splash backs, radiator, extractor fan, tiled flooring, double glazed frosted windows to the rear aspect.