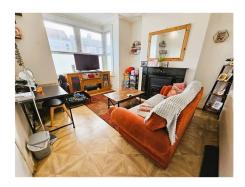

#### **Lounge** 15' by 12' (4m 57cm by 3m 66cm), ()

Double glazed boxed bay window to the front aspect, original, coving, radiator, power points, tv point, feature fire place.