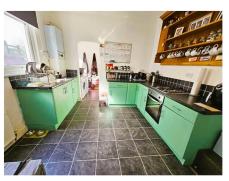

## **Kitchen/Breakfast room** 11'6" by 10'8" (3m 51cm x 3m 25cm)

Eye level and base level units, roll top work surfaces, stainless steel sink and single drainer with a mixer tap, stainless steel 4 ring gas hob, under oven, radiator, power points, tiled splash backs, wall mounted boiler, double glazed windows to side aspect, coving.