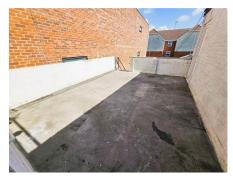

# **Front aspect**

Rear access with stairs rising to the first floor and entrance to large balcony with double glazed door to: