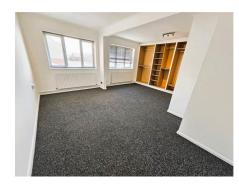

# **Bedroom 1** 18' 6" by 16' 1" (5m 64cm by 4m 90cm), ()

2 x Radiator, 2 x double glazed window to the rear aspect with fitted blinds, new carpets, newly painted, power points, spot lights, storage cupboard, fitted wardrobes.