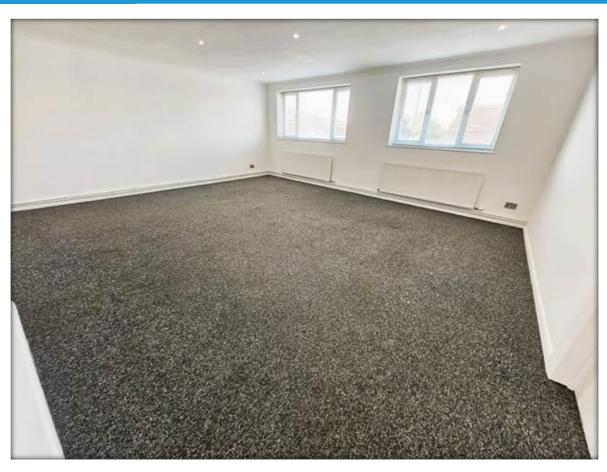

# **Bedroom 1** 18' 6" by 16' 1" (5m 64cm by 4m 90cm), ()

2 x Radiator, 2 x double glazed window to the rear aspect with fitted blinds, new carpets, newly painted, power points, spot lights, storage cupboard, fitted wardrobes.

### **Bedroom 2** 17' 8" by 7' 8" (5m 38cm by 2m 34cm), ()

Radiator, double glazed window to the rear with fitted blinds, new carpets, newly painted, power points, coving, spot lights, power points.

### **Bedroom 3** 16' 7" by 8' (5m 5cm by 2m 44cm)

Radiator, double glazed window to the rear with fitted blinds, new carpets, newly painted, power points, coving, spot lights, power points.

Whilst we endeavour to make our sales particulars as accurate and reliable as possible, if there is any point which is of particular importance to you, please contact the office and we will be pleased to check the information. The mention of any appliances and/or services in these details does not imply that these are in full and efficient working order or have been inspected by ourselves. Please be advised that some of the particulars may be awaiting vendor approval. Please contact us should you have any queries and we will try our utmost to assist.