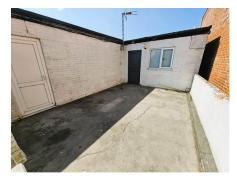

# **Front aspect**

Rear access with stairs rising to the first floor and entrance to large balcony with double glazed door to: