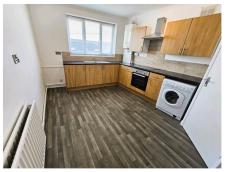

## **Kitchen** 12' 5" by 10' 3" (3m 78cm by 3m 12cm), ()

Double glazed window front aspect with fitted blinds, radiator, eye level and base level units, roll top work surfaces incorporating a stainless steel sink and drainer with mixers taps, 4 ring ceramic hob, under oven and over extractor fan, power points, tiled splash backs, space for fridge/freezer and washing machine, new flooring, coving, power points, storage cupboard with radiator, wall mounted boiler.