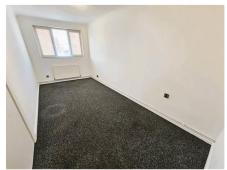

# **Bedroom 1** 18' 6" by 16' 1" (5m 64cm by 4m 90cm), ()

2 x Radiator, 2 x double glazed window to the rear aspect with fitted blinds, new carpets, newly painted, power points, spot lights, storage cupboard, fitted wardrobes.

### **Bedroom 2** 17' 8" by 7' 8" (5m 38cm by 2m 34cm), ()

Radiator, double glazed window to the rear with fitted blinds, new carpets, newly painted, power points, coving, spot lights, power points.

### **Bedroom 3** 16' 7" by 8' (5m 5cm by 2m 44cm)

Radiator, double glazed window to the rear with fitted blinds, new carpets, newly painted, power points, coving, spot lights, power points.

Whilst we endeavour to make our sales particulars as accurate and reliable as possible, if there is any point which is of particular importance to you, please contact the office and we will be pleased to check the information. The mention of any appliances and/or services in these details does not imply that these are in full and efficient working order or have been inspected by ourselves. Please be advised that some of the particulars may be awaiting vendor approval. Please contact us should you have any queries and we will try our utmost to assist.