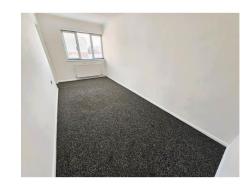

### **Bedroom 2** 17' 8" by 7' 8" (5m 38cm by 2m 34cm), ()

Radiator, double glazed window to the rear with fitted blinds, new carpets, newly painted, power points, coving, spot lights, power points.

### **Bedroom 3** 16' 7" by 8' (5m 5cm by 2m 44cm)

Radiator, double glazed window to the rear with fitted blinds, new carpets, newly painted, power points, coving, spot lights, power points.

Whilst we endeavour to make our sales particulars as accurate and reliable as possible, if there is any point which is of particular importance to you, please contact the office and we will be pleased to check the information. The mention of any appliances and/or services in these details does not imply that these are in full and efficient working order or have been inspected by ourselves. Please be advised that some of the particulars may be awaiting vendor approval. Please contact us should you have any queries and we will try our utmost to assist.