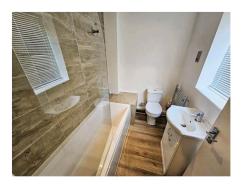

## **Bathroom**

3 Piece White suite comprising of a hand wash basin in vanity unit with mixer taps, panel enclosed bath with wall mounted electric shower, low level flush toilet, tiled splash backs, heated towel rail, double glazed frosted window to the side aspect, new flooring, shaving point.