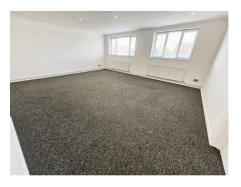

# **Bedroom 1** 18' 6" by 16' 1" (5m 64cm by 4m 90cm), ()

2 x Radiator, 2 x double glazed window to the rear aspect with fitted blinds, new carpets, newly painted, power points, spot lights, storage cupboard, fitted wardrobes.

### **Bedroom 2** 17' 8" by 7' 8" (5m 38cm by 2m 34cm), ()

Radiator, double glazed window to the rear with fitted blinds, new carpets, newly painted, power points, coving, spot lights, power points.

### **Bedroom 3** 16' 7" by 8' (5m 5cm by 2m 44cm)

Radiator, double glazed window to the rear with fitted blinds, new carpets, newly painted, power points, coving, spot lights, power points.

Whilst we endeavour to make our sales particulars as accurate and reliable as possible, if there is any point which is of particular importance to you, please contact the office and we will be pleased to check the information. The mention of any appliances and/or services in these details does not imply that these are in full and efficient working order or have been inspected by ourselves. Please be advised that some of the particulars may be awaiting vendor approval. Please contact us should you have any queries and we will try our utmost to assist.