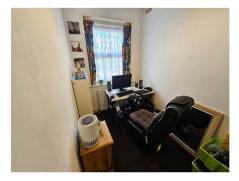

#### Bedroom 3 9' 8" by 8' 5" (2m 95cm by 2m 57cm), ()

Double glazed window to front aspect, coved ceiling, radiator, power points, carpet to floor.

Whilst we endeavour to make our sales particulars as accurate and reliable as possible, if there is any point which is of particular importance to you, please contact the office and we will be pleased to check the information. The mention of any appliances and/or services in these details does not imply that these are in full and efficient working order or have been inspected by ourselves. Please be advised that some of the particulars may be awaiting vendor approval. Please contact us should you have any queries and we will try our utmost to assist.