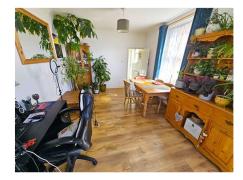

#### **Lounge** 14' 11" by 10' 11" (4m 55cm by 3m 33cm), ()

Double glazed french doors with sidelights to rear aspect opening to private balcony, double glazed windows to side aspect, coved cornicing to smooth ceiling with pendant lighting, radiator, laminate flooring, power points, tv point.