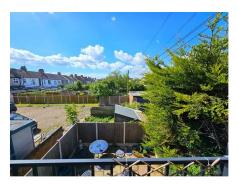

#### **Rear garden**

Side access leading to the rear garden, two garden sheds.

| Environmental (CO <sub>2</sub> ) Imp         | bact Rating                |           |
|----------------------------------------------|----------------------------|-----------|
|                                              | Current                    | Potential |
| Very environmentally friendly - lower CO2 en | nissions                   |           |
| (92-100) A                                   |                            |           |
| (81-91) B                                    |                            |           |
| (69-80) C                                    | 74                         | 78        |
| (55-68) D                                    |                            |           |
| (39-54) E                                    |                            |           |
| (21-38) F                                    |                            |           |
| (1-20)                                       | G                          |           |
| Not environmentally friendly - higher CO2 en | nissions                   |           |
| England & Wales                              | EU Directive<br>2002/91/EC |           |