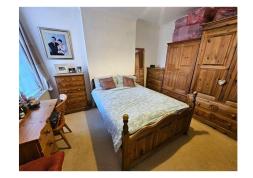

#### Bedroom 1 16'9" by 11'8" (5m 11cm by 3m 56cm), ()

Double glazed bay fronted window to front aspect, coved ceiling, radiator, power points, tv point, carpet to floor.