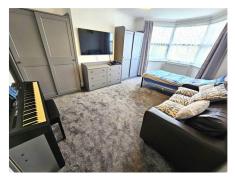

#### **Lounge** 14' 11" by 10' 11" (4m 55cm by 3m 33cm), ()

Double glazed french doors with sidelights to rear aspect opening to private balcony, double glazed windows to side aspect, coved cornicing to smooth ceiling with pendant lighting, radiator, laminate flooring, power points, tv point.