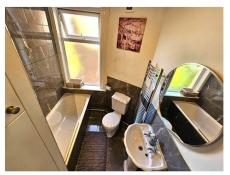

#### **Bathroom**

Obscured double glazed window to side aspect, Three piece White suite comprising of a paneled enclosed bath with mixer taps and shower attachment, pedestal wash hand basin, low level WC, heated towel rail, tiled splash backs, tiled flooring, extractor fan, storage cupboard.