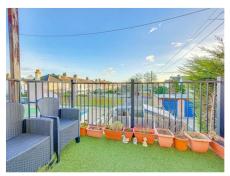

igh gloss wall and base level units with boxed edge work surfaces above incorporating composite sink and drainer unit with mixer taps, 4 ring gas hob, under oven and extractor unit over, space for fridge freezer, space for washing machine and tumble dryer, tiled splash backs, wall mounted boiler, lino flooring, coving.

#### Bedroom 1 16'9" by 11'8" (5m 11cm by 3m 56cm), ()

Double glazed bay fronted window to front aspect, coved ceiling, radiator, power points, tv point, carpet to floor.

#### Bedroom 2 12'9" by 11'8" (3m 89cm by 3m 56cm), ()

Double glazed window to side aspect, coved ceiling, radiator, power points, carpet to floor.

#### Bedroom 3 9' 8" by 8' 5" (2m 95cm by 2m 57cm), ()

Double glazed window to front aspect, coved ceiling, radiator, power points, carpet to floor.











Whilst we endeavour to make our sales particulars as accurate and reliable as possible, if there is any point which is of particular importance to you, please contact the office and we will be pleased to check the information. The mention of any appliances and/or services in these details does not imply that these are in full and efficient working order or have been inspected by ourselves. Please be advised that some of the particulars may be awaiting vendor approval. Please contact us should you have any queries and we will try our utmost to assist.

#### **Bathroom**

Obscured double glazed window to side aspect, Three piece White suite comprising of a paneled enclosed bath with mixer taps and shower attachment, pedestal wash hand basin, low level WC, heated towel rail, tiled splas