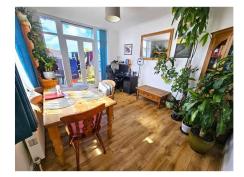

#### **Lounge** 14' 11" by 10' 11" (4m 55cm by 3m 33cm), ()

Double glazed french doors with sidelights to rear aspect opening to private balcony, double glazed windows to side aspect, coved cornicing to smooth ceiling with pendant lighting, radiator, laminate flooring, power points, tv point.