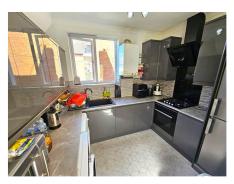

#### **Kitchen** 9' 6" by 7' 4" (2m 90cm by 2m 24cm), ()

Double glazed window to side aspect, a range of Grey high gloss wall and base level units with boxed edge work surfaces above incorporating composite sink and drainer unit with mixer taps, 4 ring gas hob, under oven and extractor unit over, space for fridge freezer, space for washing machine and tumble dryer, tiled splash backs, wall mounted boiler, lino flooring, coving.