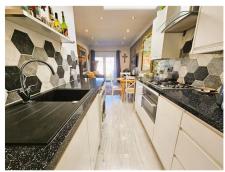

#### **Kitchen area** 9'3" by 6'3" (2m 82cm by 1m 90cm), ()

Range of White high gloss wall and base level units with boxed edge work surfaces above incorporating composite sink and drainer unit with mixer taps, 4 ring gas hob with electric oven below and extractor unit over, space for washing machine and fridge freezer, new wall mounted boiler and Hive system, down lighting under cupboards, unique tiled splash backs, coved cornicing to smooth ceiling with fitted spotlights, laminate flooring, open into: