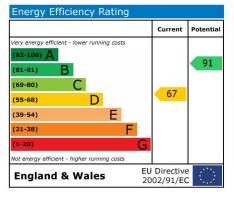

## Rear garden

Commencing with new composite decking area with steps leading to lawn area, flower bed borders to side, shed to side to remain, new gated rear access, outside lights and tap.

| Environmental (CO <sub>2</sub> ) In                   | ipact i   | tuting    | <del></del> |
|-------------------------------------------------------|-----------|-----------|-------------|
|                                                       |           | Current   | Potentia    |
| Very environmentally friendly - lower CO <sub>2</sub> | emissions |           |             |
| (92-100) A                                            |           |           | 01          |
| (81-91) B                                             |           |           | 91          |
| (69-80) C                                             |           | 73        |             |
| (55-68) D                                             |           |           |             |
| (39-54) E                                             |           |           |             |
| (21-38)                                               | F         |           |             |
| (1-20)                                                | G         |           |             |
| Not environmentally friendly - higher CO2             | emissions |           |             |
| England & Wales                                       |           | Directive |             |