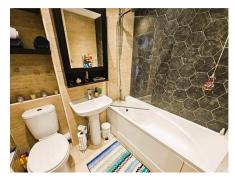

## **Bathroom** 6' 4" by 5' 4" (1m 93cm by 1m 63cm), ()

Three piece White suite comprising panelled bath with mixer taps and hand held shower attachment over, pedestal wash hand basin with mixer tap, low level w/c, fully tiled walls, tiled flooring, new tiled feature wall, heated towel rail, coved cornicing to smooth ceiling with fitted down lighters, extractor fan.