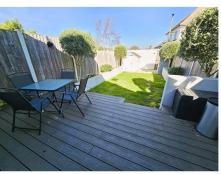

## Rear garden

Commencing with new composite decking area with steps leading to lawn area, flower bed borders to side, shed to side to remain, new gated rear access, outside lights and tap.

| Environmental (CO <sub>2</sub> ) In                   | ipact i   | tuting    | <del></del> |
|-------------------------------------------------------|-----------|-----------|-------------|
|                                                       |           | Current   | Potentia    |
| Very environmentally friendly - lower CO <sub>2</sub> | emissions |           |             |
| (92-100) A                                            |           |           | 01          |
| (81-91) B                                             |           |           | 91          |
| (69-80) C                                             |           | 73        |             |
| (55-68) D                                             |           |           |             |
| (39-54) E                                             |           |           |             |
| (21-38)                                               | F         |           |             |
| (1-20)                                                | G         |           |             |
| Not environmentally friendly - higher CO2             | emissions |           |             |
| England & Wales                                       |           | Directive |             |