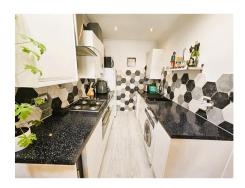

#### **Kitchen area** 9'3" by 6'3" (2m 82cm by 1m 90cm), ()

Range of White high gloss wall and base level units with boxed edge work surfaces above incorporating composite sink and drainer unit with mixer taps, 4 ring gas hob with electric oven below and extractor unit over, space for washing machine and fridge freezer, new wall mounted boiler and Hive system, down lighting under cupboards, unique tiled splash backs, coved cornicing to smooth ceiling with fitted spotlights, laminate flooring, open into: