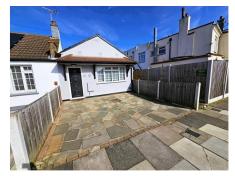

## **Front aspect**

Crazy paved off street parking for 2 cars, outside lights, double glazed front door with frosted windows inset to: