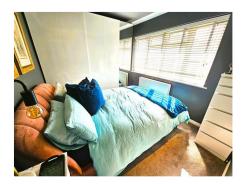

#### **Bedroom 1** 13' 1" by 9' 1" (3m 99cm by 2m 77cm), ()

Double glazed Georgian style window to front aspect with fitted blinds, coved cornicing to smooth ceiling with fitted down lighters, radiator, laminate flooring, fitted wardrobes, power points and tv point.

### **Bedroom 2** 11' 3" by 7' 2" (3m 43cm by 2m 18cm), ()

Double glazed Georgian style window to the rear aspect, radiator, coving, laminated wood flooring.