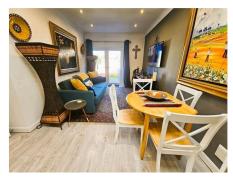

## **Lounge/Diner** 15' 4" by 9' 2" (4m 67cm by 2m 79cm), ()

Double glazed French doors to rear, sky light, coved cornicing to smooth ceiling with fitted down lighters, radiator, laminate flooring, power points, tv point, open to: