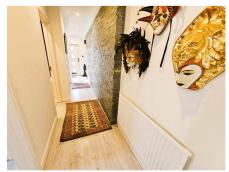

## **Inner hallway**

Coved cornicing to smooth ceiling with fitted down lighters, tiled feature wall, radiator, laminate flooring, wall mounted lights, doors to all rooms.