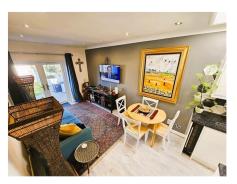

## **Lounge/Diner** 15' 4" by 9' 2" (4m 67cm by 2m 79cm), ()

Double glazed French doors to rear, sky light, coved cornicing to smooth ceiling with fitted down lighters, radiator, laminate flooring, power points, tv point, open to: