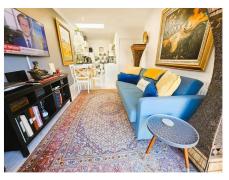

## **Lounge/Diner** 15' 4" by 9' 2" (4m 67cm by 2m 79cm), ()

Double glazed French doors to rear, sky light, coved cornicing to smooth ceiling with fitted down lighters, radiator, laminate flooring, power points, tv point, open to: