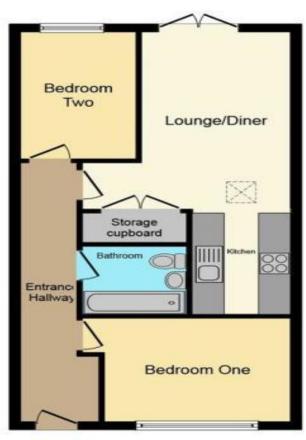

## **Inner hallway**

Coved cornicing to smooth ceiling with fitted down lighters, tiled feature wall, radiator, laminate flooring, wall mounted lights, doors to all rooms.

## **Lounge/Diner** 15' 4" by 9' 2" (4m 67cm by 2m 79cm), ()

Double glazed French doors to rear, sky light, coved cornicing to smooth ceiling with fitted down lighters, radiator, laminate flooring, power points, tv point, open to:

#### **Kitchen area** 9'3" by 6'3" (2m 82cm by 1m 90cm), ()

Range of White high gloss wall and base level units with boxed edge work surfaces above incorporating composite sink and drainer unit with mixer taps, 4 ring gas hob with electric oven below and extractor unit over, space for washing machine and fridge freezer, new wall mounted boiler and Hive system, down lighting under cupboards, unique tiled splash backs, coved cornicing to smooth ceiling with fitted spotlights, laminate flooring, open into:

#### **Bedroom 1** 13' 1" by 9' 1" (3m 99cm by 2m 77cm), ()

Double glazed Georgian style window to front aspect with fitted blinds, coved cornicing to smooth ceiling with fitted down lighters, radiator, laminate flooring, fitted wardrobes, power points and tv point.

### **Bedroom 2** 11' 3" by 7' 2" (3m 43cm by 2m 18cm), ()

Double glazed Georgian style window to the rear aspect, radiator, coving, laminated wood flooring.

## **Bathroom** 6' 4" by 5' 4" (1m 93cm by 1m 63cm), ()

Three piece White suite comprising panelled bath with mixer taps and hand held shower attachment over, pedestal wash hand basin with mixer tap, low level w/c, fully tiled walls, tiled flooring, new tiled feature wall, heated towel rail, coved cornicing to smooth ceiling with fitted down lighters, extractor fan.

Floor Plan

This Floor Plan is for illustration purposes only and may not be representative of the property. The position and size of doors, windows and other features are approximate. Unauthorized reproduction prohibited. © PropertyBOX