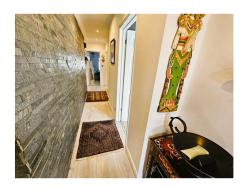

## **Inner hallway**

Coved cornicing to smooth ceiling with fitted down lighters, tiled feature wall, radiator, laminate flooring, wall mounted lights, doors to all rooms.