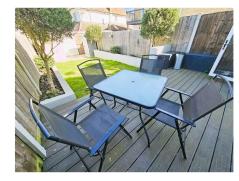

## Rear garden

Commencing with new composite decking area with steps leading to lawn area, flower bed borders to side, shed to side to remain, new gated rear access, outside lights and tap.

| Environmental (CO <sub>2</sub> ) In                   | ipact i   | tuting    | <del></del> |
|-------------------------------------------------------|-----------|-----------|-------------|
|                                                       |           | Current   | Potentia    |
| Very environmentally friendly - lower CO <sub>2</sub> | emissions |           |             |
| (92-100) A                                            |           |           | 01          |
| (81-91) B                                             |           |           | 91          |
| (69-80) C                                             |           | 73        |             |
| (55-68) D                                             |           |           |             |
| (39-54) E                                             |           |           |             |
| (21-38)                                               | F         |           |             |
| (1-20)                                                | G         |           |             |
| Not environmentally friendly - higher CO2             | emissions |           |             |
| England & Wales                                       |           | Directive |             |