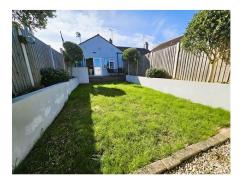

## Rear garden

Commencing with new composite decking area with steps leading to lawn area, flower bed borders to side, shed to side to remain, new gated rear access, outside lights and tap.

| Environmental (CO <sub>2</sub> ) In                   | ipact i   | tuting    | <del></del> |
|-------------------------------------------------------|-----------|-----------|-------------|
|                                                       |           | Current   | Potentia    |
| Very environmentally friendly - lower CO <sub>2</sub> | emissions |           |             |
| (92-100) A                                            |           |           | 01          |
| (81-91) B                                             |           |           | 91          |
| (69-80) C                                             |           | 73        |             |
| (55-68) D                                             |           |           |             |
| (39-54) E                                             |           |           |             |
| (21-38)                                               | F         |           |             |
| (1-20)                                                | G         |           |             |
| Not environmentally friendly - higher CO2             | emissions |           |             |
| England & Wales                                       |           | Directive |             |