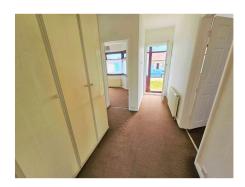

ide aspect. Range of roll top work surfaces with inset 1 1/4 bowl stainless steel sink, four ring ceramic hob with oven under, base cupboard and drawer units and matching wall units over, wall mounted boiler, power points, space for fridge freezer and washing machine, tiled splash backs.

### **Lean to** 12' by 5' 9" (3m 66cm by 1m 75cm), ()

Access to front and rear aspects.

#### **Bathroom**

Two obscure double glazed windows to side aspect, 3 piece White suite comprising of a wash hand basin, close coupled wc, panel enclosed bath with electric shower over, shower screen, tiling to walls, radiator, storage cupboard.

### **Bedroom 1** 14' 6" by 10' 10" (4m 42cm by 3m 30cm), ()

Double glazed bay window to front aspect, fitted wardrobes with sliding panel doors, radiator, power points.











## **Bedroom 2** 12' 1" by 9' 10" (3m 68cm by 3m), ()

Double glazed bay window to front aspect. radiator.

# Rear garden

Approx 50ft, mainly laid to lawn, mature shrub boarders, access to front, outside tap, paved patio and decking area.

## Garage

Up over door with power and lighting.





























#### GROUND FLOOR