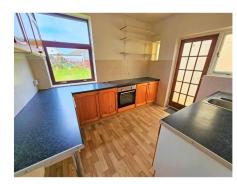

# **Kitchen** 10' 6" by 8' 6" (3m 20cm by 2m 59cm), ()

Double glazed window to rear aspect, glazed panel door to side aspect giving access to the lean to serving the front and rear gardens. window to side aspect. Range of roll top work surfaces with inset 1 1/4 bowl stainless steel sink, four ring ceramic hob with oven under, base cupboard and drawer units and matching wall units over, wall mounted boiler, power points, space for fridge freezer and washing machine, tiled splash backs.