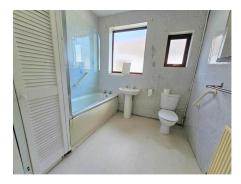

#### **Bathroom**

Two obscure double glazed windows to side aspect, 3 piece White suite comprising of a wash hand basin, close coupled wc, panel enclosed bath with electric shower over, shower screen, tiling to walls, radiator, storage cupboard.