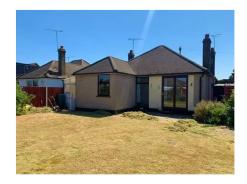

# **Front aspect**

Block paved off street parking for 2 cars, double glazed door to rear access and lean to, up and over door to garage, shrub boarders, double glazed door and side panel window to, storm porch with lighting and wood with glass insets to:

# Rear garden

Approx 50ft, mainly laid to lawn, mature shrub boarders, access to front, outside tap, paved patio and decking area.