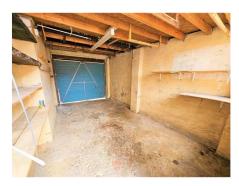

cm by 1m 75cm), ()

Access to front and rear aspects.

#### **Bathroom**

Two obscure double glazed windows to side aspect, 3 piece White suite comprising of a wash hand basin, close coupled wc, panel enclosed bath with electric shower over, shower screen, tiling to walls, radiator, storage cupboard.

### **Bedroom 1** 14' 6" by 10' 10" (4m 42cm by 3m 30cm), ()

Double glazed bay window to front aspect, fitted wardrobes with sliding panel doors, radiator, power points.











## **Bedroom 2** 12' 1" by 9' 10" (3m 68cm by 3m), ()

Double glazed bay window to front aspect. radiator.

# Rear garden

Approx 50ft, mainly laid to lawn, mature shrub boarders, access to front, outside tap, paved patio and decking area.

## Garage

Up over door with power and lighting.





























#### GROUND FLOOR