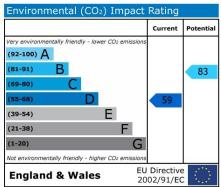

** 12' by 5' 9" (3m 66cm by 1m 75cm), ()

Access to front and rear aspects.

#### **Bathroom**

Two obscure double glazed windows to side aspect, 3 piece White suite comprising of a wash hand basin, close coupled wc, panel enclosed bath with electric shower over, shower screen, tiling to walls, radiator, storage cupboard.

### **Bedroom 1** 14' 6" by 10' 10" (4m 42cm by 3m 30cm), ()

Double glazed bay window to front aspect, fitted wardrobes with sliding panel doors, radiator, power points.











## **Bedroom 2** 12' 1" by 9' 10" (3m 68cm by 3m), ()

Double glazed bay window to front aspect. radiator.

# Rear garden

Approx 50ft, mainly laid to lawn, mature shrub boarders, access to front, outside tap, paved patio and decking area.

## Garage

Up over door with power and lighting.





























#### GROUND FLOOR