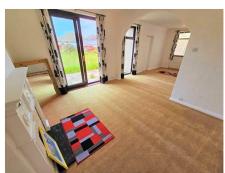

# Lounge/Diner 27'3" by 12'9" (8m 31cm by 3m 89cm), ()

Double glazed sliding doors to rear aspect leading out to the rear garden, full height double glazed window to rear aspect, double glazed window to side aspect, 2 x radiators, feature fire place with mantle, door to kitchen.