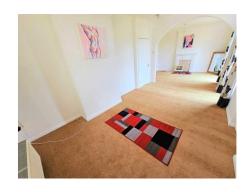

ct. Range of roll top work surfaces with inset 1 1/4 bowl stainless steel sink, four ring ceramic hob with oven under, base cupboard and drawer units and matching wall units over, wall mounted boiler, power points, space for fridge freezer and washing machine, tiled splash backs.

### **Lean to** 12' by 5' 9" (3m 66cm by 1m 75cm), ()

Access to front and rear aspects.

#### **Bathroom**

Two obscure double glazed windows to side aspect, 3 piece White suite comprising of a wash hand basin, close coupled wc, panel enclosed bath with electric shower over, shower screen, tiling to walls, radiator, storage cupboard.

### **Bedroom 1** 14' 6" by 10' 10" (4m 42cm by 3m 30cm), ()

Double glazed bay window to front aspect, fitted wardrobes with sliding panel doors, radiator, power points.











## **Bedroom 2** 12' 1" by 9' 10" (3m 68cm by 3m), ()

Double glazed bay window to front aspect. radiator.

# Rear garden

Approx 50ft, mainly laid to lawn, mature shrub boarders, access to front, outside tap, paved patio and decking area.

## Garage

Up over door with power and lighting.





























#### GROUND FLOOR