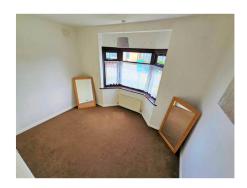

## **Bedroom 2** 12' 1" by 9' 10" (3m 68cm by 3m), ()

Double glazed bay window to front aspect. radiator.