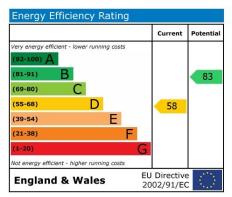

to** 12' by 5' 9" (3m 66cm by 1m 75cm), ()

Access to front and rear aspects.

#### **Bathroom**

Two obscure double glazed windows to side aspect, 3 piece White suite comprising of a wash hand basin, close coupled wc, panel enclosed bath with electric shower over, shower screen, tiling to walls, radiator, storage cupboard.

### **Bedroom 1** 14' 6" by 10' 10" (4m 42cm by 3m 30cm), ()

Double glazed bay window to front aspect, fitted wardrobes with sliding panel doors, radiator, power points.











## **Bedroom 2** 12' 1" by 9' 10" (3m 68cm by 3m), ()

Double glazed bay window to front aspect. radiator.

# Rear garden

Approx 50ft, mainly laid to lawn, mature shrub boarders, access to front, outside tap, paved patio and decking area.

## Garage

Up over door with power and lighting.





























#### GROUND FLOOR