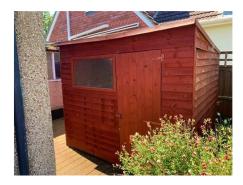

### **Lean to** 12' by 5' 9" (3m 66cm by 1m 75cm), ()

Access to front and rear aspects.