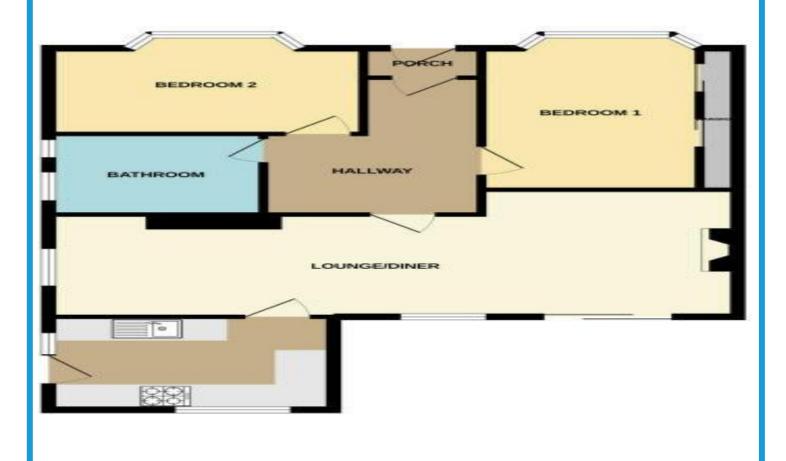

# Hallway

Doors to all rooms, radiator, power points.

# Lounge/Diner 27'3" by 12'9" (8m 31cm by 3m 89cm), ()

Double glazed sliding doors to rear aspect leading out to the rear garden, full height double glazed window to rear aspect, double glazed window to side aspect, 2 x radiators, feature fire place with mantle, door to kitchen.

# **Kitchen** 10' 6" by 8' 6" (3m 20cm by 2m 59cm), ()

Double glazed window to rear aspect, glazed panel door to side aspect giving access to the lean to serving the front and rear gardens. window to side aspect. Range of roll top work surfaces with inset 1 1/4 bowl stainless steel sink, four ring ceramic hob with oven under, base cupboard and drawer units and matching wall units over, wall mounted boiler, power points, space for fridge freezer and washing machine, tiled splash backs.

### **Lean to** 12' by 5' 9" (3m 66cm by 1m 75cm), ()

Access to front and rear aspects.

#### **Bathroom**

Two obscure double glazed windows to side aspect, 3 piece White suite comprising of a wash hand basin, close coupled wc, panel enclosed bath with electric shower over, shower screen, tiling to walls, radiator, storage cupboard.

### **Bedroom 1** 14' 6" by 10' 10" (4m 42cm by 3m 30cm), ()

Double glazed bay window to front aspect, fitted wardrobes with sliding panel doors, radiator, power points.

## **Bedroom 2** 12' 1" by 9' 10" (3m 68cm by 3m), ()

Double glazed bay window to front aspect. radiator.

#### GROUND FLOOR