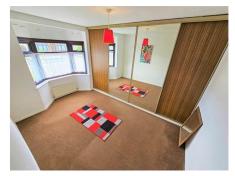

### **Bedroom 1** 14' 6" by 10' 10" (4m 42cm by 3m 30cm), ()

Double glazed bay window to front aspect, fitted wardrobes with sliding panel doors, radiator, power points.

## **Bedroom 2** 12' 1" by 9' 10" (3m 68cm by 3m), ()

Double glazed bay window to front aspect. radiator.