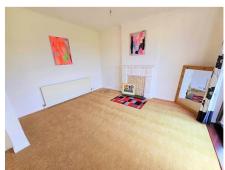

# Lounge/Diner 27'3" by 12'9" (8m 31cm by 3m 89cm), ()

Double glazed sliding doors to rear aspect leading out to the rear garden, full height double glazed window to rear aspect, double glazed window to side aspect, 2 x radiators, feature fire place with mantle, door to kitchen.