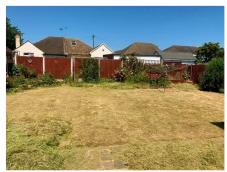

# Rear garden

Approx 50ft, mainly laid to lawn, mature shrub boarders, access to front, outside tap, paved patio and decking area.