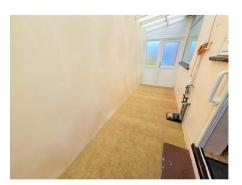

### **Lean to** 12' by 5' 9" (3m 66cm by 1m 75cm), ()

Access to front and rear aspects.