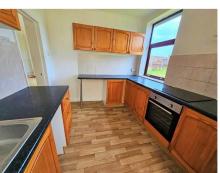

# **Kitchen** 10' 6" by 8' 6" (3m 20cm by 2m 59cm), ()

Double glazed window to rear aspect, glazed panel door to side aspect giving access to the lean to serving the front and rear gardens. window to side aspect. Range of roll top work surfaces with inset 1 1/4 bowl stainless steel sink, four ring ceramic hob with oven under, base cupboard and drawer units and matching wall units over, wall mounted boiler, power points, space for fridge freezer and washing machine, tiled splash backs.