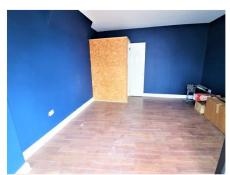

### **Office** 16' by 16' (4m 88cm by 4m 88cm), ()

Power points, laminated wood flooring, storage cupboard, double glazed window and door to front aspect.