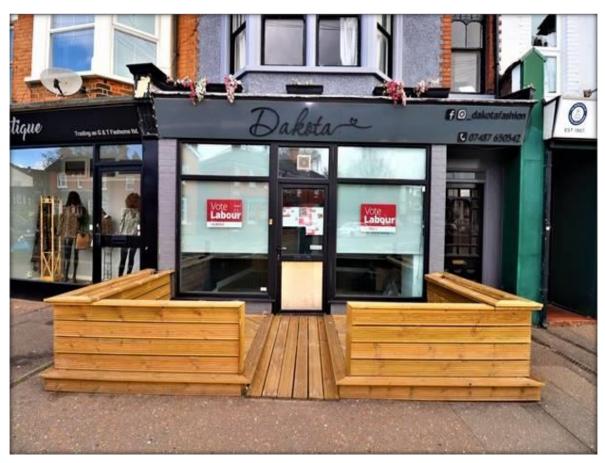

# West Road, Southend-on-Sea

AVALIABLE NOW: Castle Estate Agents are pleased to offer FOR RENT this large shop/office unit, measuring 45 Sqm (256 square ft) set in an ideal location close to Westcliff Train Station, A127, local shops and local bus routes, benefiting from LARGE AREA, STORAGE CUPBOARD and DECKING AREA TO FRONT.

- Shop/office
- Close to A127
- On local bus routes
- Large shop
- 256 sq ft

- Walk to Westcliff station
- Decking to front
- Available now
- A1 Retail unit
- 46 sq.m

£450 PCM

www.castleestateagentsltd.co.uk