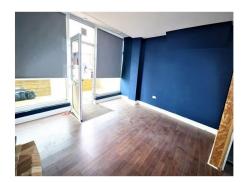

### **Office** 16' by 16' (4m 88cm by 4m 88cm), ()

Power points, laminated wood flooring, storage cupboard, double glazed window and door to front aspect.