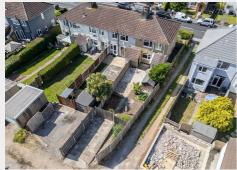

#### THE PROPERTY

A Freehold end of terrace property ideally located for Cribbs Causeway with good local primary schools nearby including Our Lady of the Rosary Catholic School. The property has accommodation (794 Sq Ft) arranged over two floors with two reception rooms, seperate kitchen and WC whilst upstairs are two bedrooms and a bathroom. The rear garden is generous and south facing with two off street parking spaces plus side access. Sold with vacant possession

REDUCED PRICE FOR AUCTION

The property was previously listed with respected local agents for £275,000 and is now offered with a reduced guide price for a sale by live online auction.

EXTEND TO REAR

There is scope to extend the property to the rear to create a large open plan kitchen diner opening onto the rear garden,  $\!\!\!\!\!^\star$ 

PARKING | GARAGE

\*All above subject to gaining the necessary consents