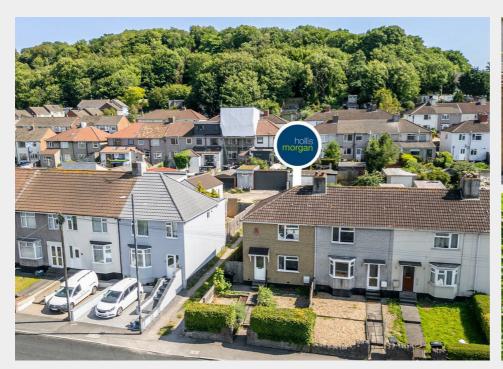

# 52 Kings Weston Avenue, Shirehampton, Bristol, BS11 0AL

Auction Guide Price +++ £215,000

- FOR SALE BY ONLINE AUCTION
- WEDNESDAY 23rd JULY 2025
- · VIRTUAL TOUR NOW ONLINE
- VIEWINGS REFER TO DETAILS
- · DOWNLOAD FREE LEGAL PACK
- $\boldsymbol{\cdot}$  JULY LIVE ONLINE AUCTION
- FREEHOLD END OF TERRACE
- · LARGE GARDEN | PARKING
- BASIC UPDATING | REDUCED WAS £275K
- EXTENDED 8 WEEK COMPLETION

#### THE PROPERTY

A Freehold end of terrace property ideally located for Cribbs Causeway with good local primary schools nearby including Our Lady of the Rosary Catholic School. The property has accommodation (794 Sq Ft) arranged over two floors with two reception rooms, seperate kitchen and WC whilst upstairs are two bedrooms and a bathroom. The rear garden is generous and south facing with two off street parking spaces plus side access. Sold with vacant possession