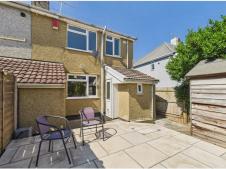

#### THE PROPERTY

A Freehold end of terrace property ideally located for Cribbs Causeway with good local primary schools nearby including Our Lady of the Rosary Catholic School. The property has accommodation (794 Sq Ft) arranged over two floors with two reception rooms, seperate kitchen and WC whilst upstairs are two bedrooms and a bathroom. The rear garden is generous and south facing with two off street parking spaces plus side access. Sold with vacant possession

REDUCED PRICE FOR AUCTION

The property was previously listed with respected local agents for £275,000 and is now offered with a reduced guide price for a sale by live online auction.

EXTEND TO REAR

There is scope to extend the property to the rear to create a large open plan kitchen diner opening onto the rear garden,  $\!\!\!\!\!^\star$ 