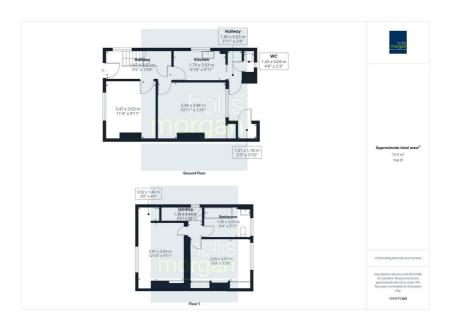

## Floor plan

#### THE PROPERTY

A Freehold end of terrace property ideally located for Cribbs Causeway with good local primary schools nearby including Our Lady of the Rosary Catholic School. The property has accommodation (794 Sq Ft) arranged over two floors with two reception rooms, seperate kitchen and WC whilst upstairs are two bedrooms and a bathroom. The rear garden is generous and south facing with two off street parking spaces plus side access. Sold with vacant possession