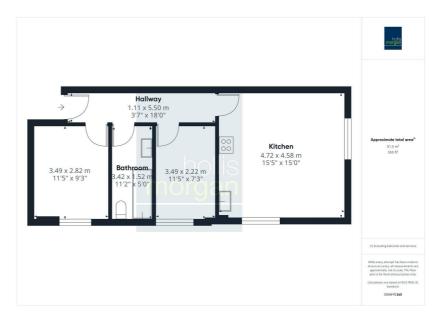

## Accommodation

## **Floor plan**

#### THE PROPERTY

A leasehold top floor flat with spacious accommodation (555 Sq Ft ) comprising open plan kitchen / diner / living space with two bedrooms and bathroom. Sold with vacant possession.

Tenure - Leasehold | 999 years from 1st January 2004 Council Tax - B EPC - E