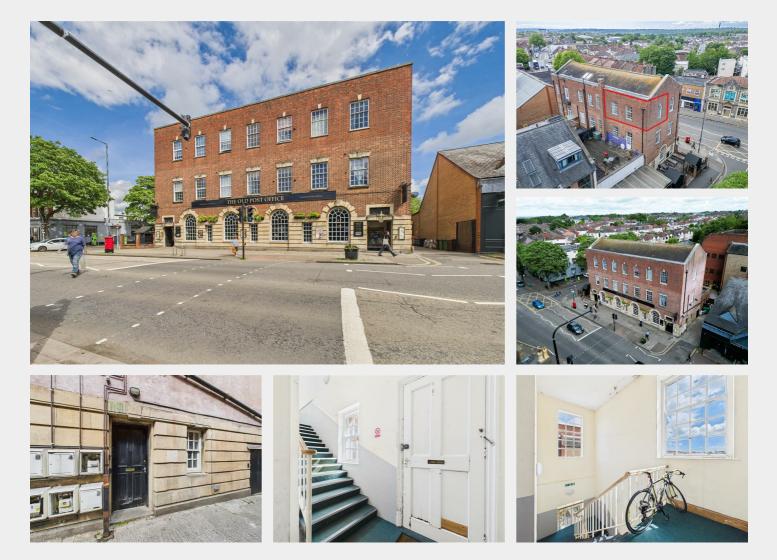

## Flat 8 The Old Post Office, 786 Fishponds Road, Fishponds,

Auction Guide Price +++ £120,000

- FOR SALE BY ONLINE AUCTION
- VIDEO TOUR NOW ONLINE
- DOWNLOAD FREE LEGAL PACK
- WEDNESDAY 23RD JULY 2025
- VIEWINGS REFER TO DETAILS
- JULY LIVE ONLINE AUCTION
- LEASEHOLD TOP FLOOR FLAT
- 2 BEDS | BASIC UPDATING
- CASH BUYERS ONLY
- EXTENDED 8 WEEK COMPLETION

#### FOR SALE BY LIVE ONLINE AUCTION

ADDRESS | Flat 8 The Old Post Office, 786, Fishponds Road Fishponds, Bristol, BS16 3TT

Lot Number TBC

The Live Online Auction is on Wednesday 23rd July 2025 @ 17:30 Registration Deadline is on Monday 21st July 2025 @ 16:00

#### THE PROPERTY

A leasehold top floor flat with spacious accommodation (555 Sq Ft ) comprising open plan kitchen / diner / living space with two bedrooms and bathroom. Sold with vacant possession.

Tenure - Leasehold | 999 years from 1st January 2004 Council Tax - B EPC - E