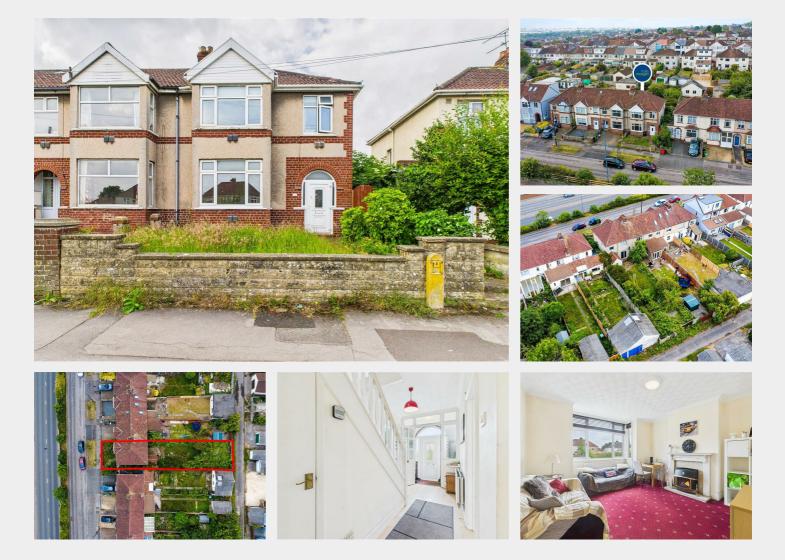

#### THE PROPERTY

A Freehold end of terrace house with large garden and accommodation ( 1033 Sq Ft ) arranged over two floors with two reception rooms, plus sperate kitchen and WC on the ground floor plus 3 bedrooms and a family bathroom upstairs. Rear access with off street parking. Sold with vacant possession.

#### THE OPPORTUNITY

EX RENTAL | BASIC UPDATING | FAMILY HOME

The property has been a successful rental investment (vacant possession from July ) but would now benefit from basic updating with scope for a fine family home or investment in this sought after location. Please refer to independent rental appraisal.

OFF STREET PARKING

Interested parties will note similar properties have created off street parking at the front of the property. Similarly the rear access and current parking has scope for a large garage.

#### LOCATION

Station Road is located within the popular suburb of Filton. Local amenities and services including convenience stores, pubs, cafes are all within close proximity. The University of The West of England is less than two miles away plus Bristol City Centre is approximately five miles away and Southmead Hospital is within walking distance. Large employers such as MOD, Southmead Hospital, BAE Systems and Rolls Royce are close by and it is a short walk to Filton Abbey Wood Train Station whilst Gloucester Road North has a regular bus service to the City Centre.