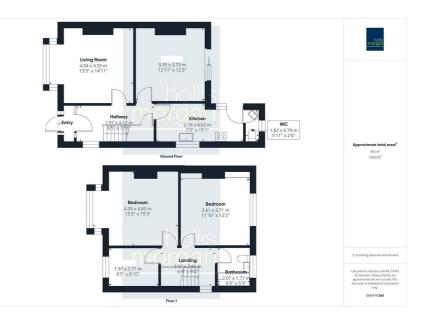

### **Floor plan**

#### THE PROPERTY

A Freehold end of terrace house with large garden and accommodation ( 1033 Sq Ft ) arranged over two floors with two reception rooms, plus sperate kitchen and WC on the ground floor plus 3 bedrooms and a family bathroom upstairs. Rear access with off street parking. Sold with vacant possession.