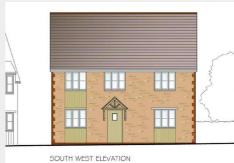

#### THE OPPORTUNITY

BUILDING PLOT | PLANNING GRANTED

Plot 3 has consent for a detached 3 bedroom residential dwelling (1230 Sq Ft ) with associated garage, off road parking and garden with rural views to the rear

GROUND FLOOR - Entrance Hall | Kitchen | Reception | Dining | Study | WC FIRST FLOOR - Bedroom 1 | En Suite | Bedroom 2 | Bedroom 3 | Bathroom OUTSIDE - Double Garage | Garden

Planning was granted in 2020 for plots 1,2 & 3 for a residential scheme of 3 dwellings.