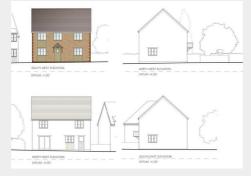

#### THE OPPORTUNITY

BUILDING PLOT | PLANNING GRANTED

Plot 3 has consent for a detached 3 bedroom residential dwelling (1230 Sq Ft ) with associated garage, off road parking and garden with rural views to the rear

GROUND FLOOR - Entrance Hall | Kitchen | Reception | Dining | Study | WC FIRST FLOOR - Bedroom 1 | En Suite | Bedroom 2 | Bedroom 3 | Bathroom OUTSIDE - Double Garage | Garden

Planning was granted in 2020 for plots 1,2 & 3 for a residential scheme of 3 dwellings.