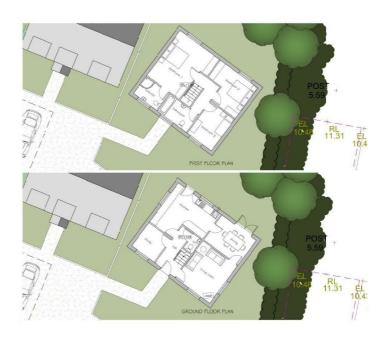

## Floor plan

GROUND FLOOR - Entrance Hall | Kitchen | Reception | Dining | Study | WC FIRST FLOOR - Bedroom 1 | En Suite | Bedroom 2 | Bedroom 3 | Bathroom OUTSIDE - Double Garage | Garden

Planning was granted in 2020 for plots 1,2 & 3 for a residential scheme of 3 dwellings.