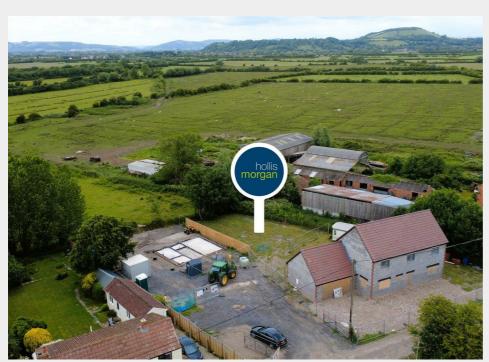

# Plot 3 @, Brent Road Farm Brent Broad, Burnham-On-Sea, Somerset, TA8 2PX

#### THE PROPERTY

A Freehold parcel of land located with rural views to the rear. Sold with vacant possession.

Tenure - Freehold Services - We are informed

Mains water and electricity are connected to the site |

#### THE OPPORTUNITY

BUILDING PLOT | PLANNING GRANTED

Plot 3 has consent for a detached 3 bedroom residential dwelling (1230 Sq Ft ) with associated garage, off road parking and garden with rural views to the rear