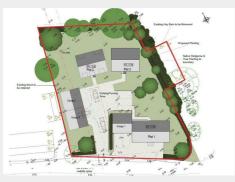

GROUND FLOOR - Entrance Hall | Kitchen | Reception | Dining | Study | WC FIRST FLOOR - Bedroom 1 | En Suite | Bedroom 2 | Bedroom 3 | Bathroom OUTSIDE - Double Garage | Garden

Planning was granted in 2020 for plots 1,2 & 3 for a residential scheme of 3 dwellings.

Plot 1 and 2 are under construction. Subsequently the planning is deemed live for plot 3

#### PLANNING GRANTED

Type: Full Planning Permission

Location: 7 Brent Broad, Burnham On Sea, Somerset, TA8 2PX

Proposal: Demolition of existing cottage and garage. Erection of 3 dwellings with associated garages, parking, landscaping and amenity space