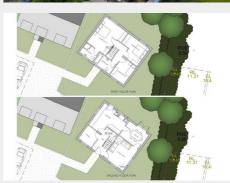

# Plot 3 @, Brent Road Farm Brent Broad, Burnham-On-Sea,

Auction Guide Price +++ £80,000













- FOR SALE BY ONLINE AUCTION
- WEDNESDAY 23RD JULY 2025
- · DOWNLOAD FREE LEGAL PACK
- · VIDEO TOUR NOW ONLINE
- · VIEWINGS REFER TO DETAILS
- $\boldsymbol{\cdot}$  JULY LIVE ONLINE AUCTION
- · FREEHOLD BUILDING PLOT
- · PLANNING GRANTED
- · DETACHED 3 BED HOUSE + GARAGE
- EXTENDED 8 WEEK COMPLETION

Hollis Morgan – JULY LIVE ONLINE AUCTION – A Freehold BUILDING PLOT with PLANNING GRANTED to erect a 3 BED DETACHED HOUSE (1230 Sq Ft) with GARDEN and GARAGE.

# Plot 3 @, Brent Road Farm Brent Broad, Burnham-On-Sea, Somerset, TA8 2PX

### Accommodation

#### FOR SALE BY LIVE ONLINE AUCTION

ADDRESS | Plot 3 @, Brent Road Farm, Brent Broad Burnham-On-Sea, Somerset, TA8 2PX | What 3 Words - ///fizzle.shudders.estimated

Lot Number TBC

The Live Online Auction is on Wednesday 23rd July 2025 @