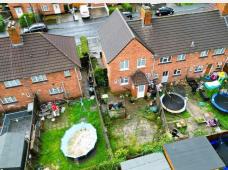

#### THE PROPERTY

A Freehold semi detached 3 bedroom property with accommodation ( 790 Sq Ft ) arranged over two floors with enclosed rear garden and off street parking.

Sold with vacant possession

Tenure - Freehold Council Tax - B (Bristol City) EPC - E

#### THE OPPORTUNITY

HOUSE | UPDATING

The property now requires updating and has scope for a 3 bedroom home or investment in this popular location.

EXTEND | HMO

There is scope to extend the property to both the rear and side. Potential for high yielding HMO.