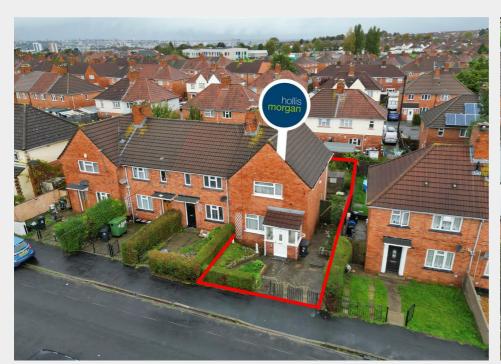

# 47 Torrington Avenue, Knowle, Bristol, BS4 1EQ

Auction Guide Price +++ £160,000

- FOR SALE BY ONLINE AUCTION
- VIDEO TOUR NOW ONLINE
- · DOWNLOAD FREE LEGAL PACK
- WEDNESDAY 23RD JULY 2025
- VIEWINGS REFER TO DETAILS
- $\cdot$  JULY LIVE ONLINE AUCTION
- $\cdot$  FREEHOLD SEMI DETACHED HOUSE
- · 3 BEDS | GARDEN | PARKING
- · UPDATING | VACANT
- EXTENDED 8 WEEK COMPLETION

# 47 Torrington Avenue, Knowle, Bristol, BS4 1EQ

#### THE PROPERTY

A Freehold semi detached 3 bedroom property with accommodation ( 790 Sq Ft ) arranged over two floors with enclosed rear garden and off street parking.

Sold with vacant possession

Tenure - Freehold Council Tax - B (Bristol City) EPC - E