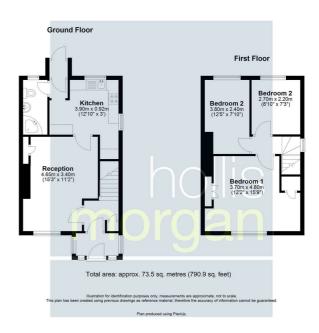

# Floor plan

#### THE PROPERTY

A Freehold semi detached 3 bedroom property with accommodation ( 790 Sq Ft ) arranged over two floors with enclosed rear garden and off street parking.

Sold with vacant possession

Tenure - Freehold Council Tax - B (Bristol City) EPC - E