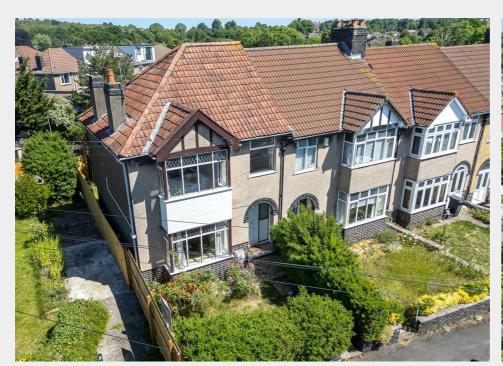

# 1 Woburn Road, Eastville, Bristol, BS5 6TT

Auction Guide Price +++ £320,000

- FOR SALE BY ONLINE AUCTION
- WEDNESDAY 23RD JULY 2025
- · VIRTUAL TOUR NOW ONLINE
- VIEWINGS REFER TO DETAILS
- · DOWNLOAD FREE LEGAL PACK
- $\boldsymbol{\cdot}$  JULY LIVE ONLINE AUCTION
- END OF TERRACE HOUSE
- · 3 BEDS | GARDEN | PARKING
- · UPDATING | REDUCED WAS £390K
- EXTENDED 8 WEEK COMPLETION

Hollis Morgan – JULY LIVE ONLINE AUCTION – A Freehold END OF TERRACE 3 BED HOUSE (885 Sq Ft ) with REAR GARDEN | PARKING | Requires BASIC UPDATING with scope to EXTEND | REDUCED - was £390k

#### THE PROPERTY

A Freehold end of terrace property with accommodation ( 885 Sq Ft ) arranged over two floors with 3 bedrooms and 2 reception rooms plus enclosed rear garden. To the rear is a detached shed and off street parking. Sold with vacant possession.