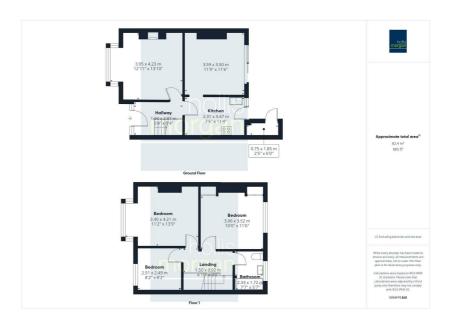

ted local agents for £390,000 and is now offered with a reduced guide price for a sale by live online auction.

\* All above subject to gaining the necessary consents.

### LOCATION

The property is located just a short walk from Eastville Park. Local amenities and services are all within close proximity including independent retailers, pubs, bars, cafes and convenience stores. The M32 Motorway is nearby and provides direct routes in and out of Bristol with excellent access to UWE and Bristol University. The City Centre is approximately two miles away.

### **SOLICITORS & COMPLETION**

Naomi O'Brien Barcan Kirby N.O'Brien@barcankirby.co.uk

EXTENDED COMPLETION

Completion is set for 8 weeks or earlier subject to mutual consent.

#### IMPORTANT AUCTION INFORMATION

VIEWINGS

## Floor plan



## **EPC Chart**







9 Waterloo Street

Clifton Bristol

BS8 4BT

Tel: 0117 973 6565

Email: post@hollismorgan.co.uk

www.hollismorgan.co.uk

Hollis Morgan Property Limited, registered in England, registered 7275716. Registered address, 5 Upper Belgrave Road, Clifton, Bristol BS8 2XQ

## **Auction Property Details Disclaimer**

Hollis Morgan endeavour to make our sales details\_clear, accurate and reliable in line with the Consumer Protection from Unfair Trading Regulations 2008 but they should not be relied on as statements or representations of fact.

Please refer to our website for further details.