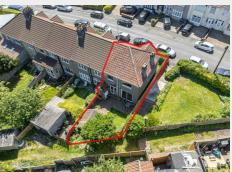

#### THE PROPERTY

A Freehold end of terrace property with accommodation ( 885 Sq Ft ) arranged over two floors with 3 bedrooms and 2 reception rooms plus enclosed rear garden. To the rear is a detached shed and off street parking. Sold with vacant possession.

Please refer to independent rental appraisal.

SCOPE FOR OFF STREET PARKING

Potential to create off street parking at the front of the property.

REDUCED PRICE FOR AUCTION

The property was previously listed with respected local agents for £390,000 and is now offered with a reduced guide price for a sale by live online auction.