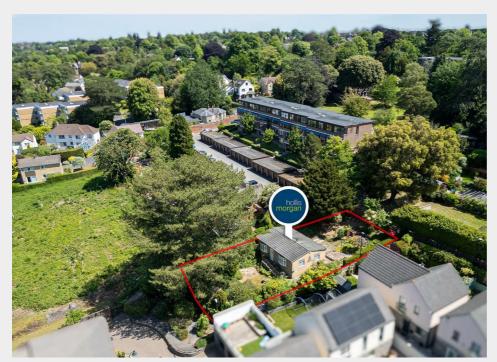

# The Magnolia, 10 Sanctuary Gardens, Sneyd Park, Bristol, BS9

Auction Guide Price +++ £275,000

- FOR SALE BY ONLINE AUCTION
- WEDNESDAY 23rd JULY 2025
- · VIRTUAL TOUR NOW ONLINE
- VIEWINGS REFER TO DETAILS
- DOWNLOAD FREE LEGAL PACK
- JULY LIVE ONLINE AUCTION
- DETACHED 2 BED PROPERTY
- · GARDENS AND PARKING
- · REQUIRES UPDATING
- EXTENDED 8 WEEK COMPLETION

#### THE PROPERTY

A Freehold detached property occupying an elevated and private mature plot within the Bovis Homes Sanctuary Gardens residential development. The property has an allocated parking space and the accommodation (659 Sq Ft ) is arranged over one level with open plan kitchen diner, two bedrooms and a bathroom.

### DEVELOPMENT

The quality of the plot and location would allow for development to either increase the existing footprint and add a second floor or demolish and erect a new build.

We understand no planning of this nature has been sought - interested parties to make their own investigations.

All subject to gaining the necessary consents

CHANCEL CLOSE | RIGHT OF WAY

We understand the property retains both vehicular and pedestrian rights of way over the adjacent parcel of land via Chancel Close.