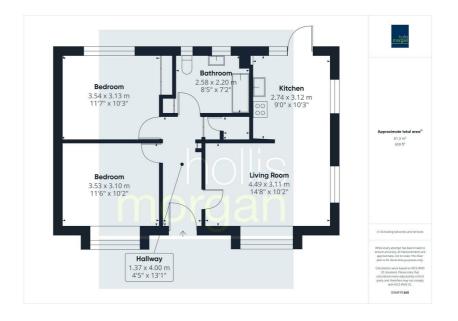

## Floor plan

#### THE PROPERTY

A Freehold detached property occupying an elevated and private mature plot within the Bovis Homes Sanctuary Gardens residential development. The property has an allocated parking space and the accommodation (659 Sq Ft ) is arranged over one level with open plan kitchen diner, two bedrooms and a bathroom.