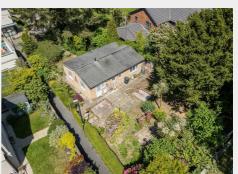

#### THE PROPERTY

A Freehold detached property occupying an elevated and private mature plot within the Bovis Homes Sanctuary Gardens residential development. The property has an allocated parking space and the accommodation (659 Sq Ft ) is arranged over one level with open plan kitchen diner, two bedrooms and a bathroom.

#### THE OPPORTUNITY

BASIC UPDATING

The property was a much loved home for many years and now requires basic updating with scope to make a fine home or investment in this sought after location with stunning mature gardens.