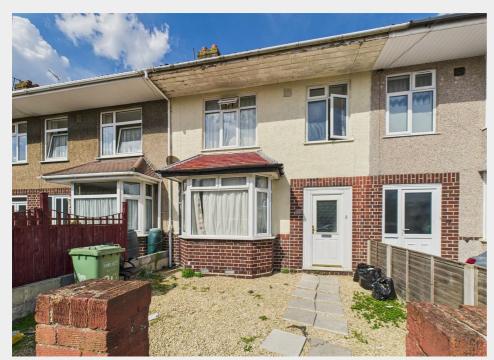

#### THE PROPERTY

A Freehold mid terraced 1930's property with accommodation ( 989 Sq Ft ) arranged over two floors with enclosed rear garden. The property is arranged as a fully licensed HMO with two bedrooms, kitchen, shower room and reception on the ground floor plus 3 bedrooms and a bathroom on the first floor.

Sold with vacant possession upon completion,.

Tenure - Freehold Council Tax - B EPC - D