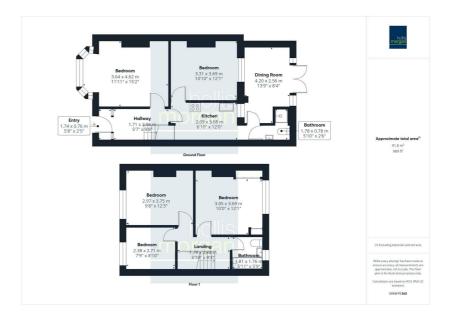

#### THE PROPERTY

A Freehold mid terraced 1930's property with accommodation ( 989 Sq Ft ) arranged over two floors with enclosed rear garden. The property is arranged as a fully licensed HMO with two bedrooms, kitchen, shower room and reception on the ground floor plus 3 bedrooms and a bathroom on the first floor.

## Floor plan