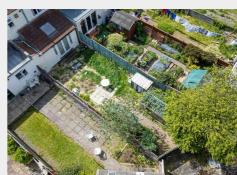

The property has been successfully let for many years (now vacant) and would now benefit from basic updating with potential for both attic conversion and rear extensions to create a family home in this sought after enclave.

OFF STREET PARKING

Interested parties should note similar property have created off street parking spaces at the front of the property.

Subject to gaining the necessary consents.