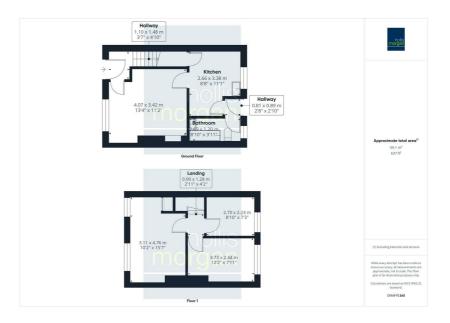

th generous South West facing garden. The accommodation comprises a reception room, kitchen and bathroom on the ground floor and 3 bedrooms on the first floor. To the front of the property is a space suitable for parking a small car. Sold with vacant possession.

Tenure - Freehold Council Tax - Band A

#### THE OPPORTUNITY

VACANT HOUSE | MODERNISATION

The property has been a successful rental property for many years ( now vacant ) and now requires modernisation with scope for a fine home or investment in this sought after central enclave just moments from the City Centre and Temple Quay.

Please refer to independent rental appraisal.

SCOPE TO EXTEND | HMO

The property has scope for a rear extension and potential for an HMO All subject to gaining the necessary consents.

## Floor plan



### **EPC Chart**







9 Waterloo Street Clifton Bristol BS8 4BT

Tel: 0117 973 6565

Email: post@hollismorgan.co.uk

www.hollismorgan.co.uk

Hollis Morgan Property Limited, registered in England, registered 7275716. Registered address, 5 Upper Belgrave Road, Clifton, Bristol BS8 2XQ

# **Auction Property Details Disclaimer**

Hollis Morgan endeavour to make our sales details\_clear, accurate and reliable in line with the Consumer Protection from Unfair Trading Regulations 2008 but they should not be relied on as statements or representations of fact.

Please refer to our website for further details.