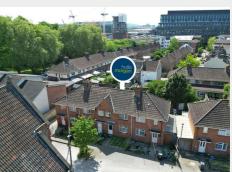

# 5 Union Road, St Philips, Bristol, BS2 0LP

Auction Guide Price +++ £150,000

- FOR SALE BY ONLINE AUCTION
- WEDNESDAY 18TH JUNE 2025
- · VIRTUAL TOUR NOW ONLINE
- VIEWINGS REFER TO DETAILS
- · LEGAL PACK COMPLETE
- $\boldsymbol{\cdot}$  JUNE LIVE ONLINE AUCTION
- FREEHOLD TERRACED HOUSE
- · SOUTH WEST FACING GARDEN
- · REQUIRES MODERNISATION
- EXTENDED 8 WEEK COMPLETION

#### THE PROPERTY

A Freehold mid terraced property with accommodation ( 637 Sq Ft ) arranged over two floors with generous South West facing garden. The accommodation comprises a reception room, kitchen and bathroom on the ground floor and 3 bedrooms on the first floor. To the front of the property is a space suitable for parking a small car. Sold with vacant possession.