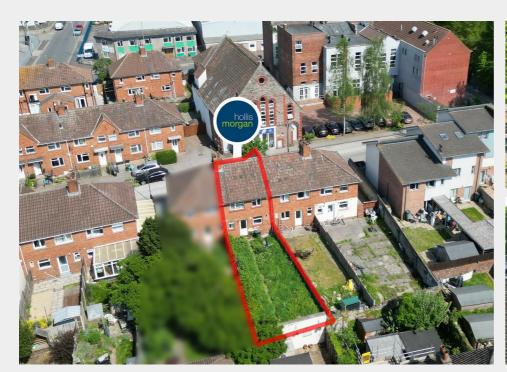

# 5 Union Road, St Philips, Bristol, BS2 0LP

Auction Guide Price +++ £150,000

- FOR SALE BY ONLINE AUCTION
- WEDNESDAY 18TH JUNE 2025
- · VIRTUAL TOUR NOW ONLINE
- VIEWINGS REFER TO DETAILS
- · LEGAL PACK COMPLETE
- $\boldsymbol{\cdot}$  JUNE LIVE ONLINE AUCTION
- FREEHOLD TERRACED HOUSE
- · SOUTH WEST FACING GARDEN
- · REQUIRES MODERNISATION
- EXTENDED 8 WEEK COMPLETION

#### THE PROPERTY

A Freehold mid terraced property with accommodation ( 637 Sq Ft ) arranged over two floors with generous South West facing garden. The accommodation comprises a reception room, kitchen and bathroom on the ground floor and 3 bedrooms on the first floor. To the front of the property is a space suitable for parking a small car. Sold with vacant possession.