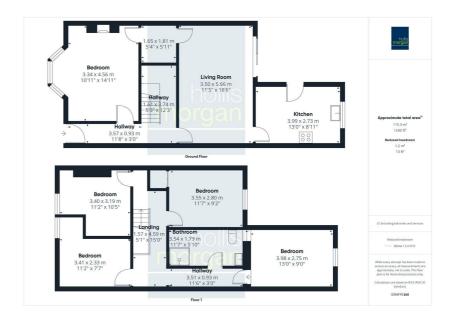

## Floor plan

#### THE PROPERTY

A Freehold mid terraced period property with accommodation (  $1240\ Sq\ Ft$  ) arranged over 2floors with enclosed rear garden. The property is a fully licensed HMO with communal lounge and separate kitchen plus 5 bedrooms and 1 bathroom located in this prime spot just moments from Whiteladies Road and Bristol University. Sold subject to existing tenancy.