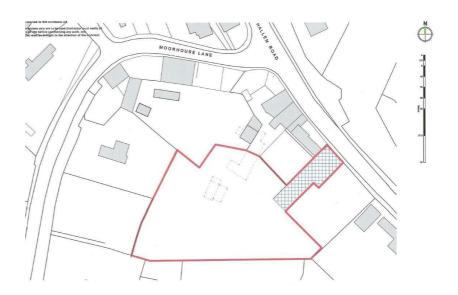

### **Floor plan**

#### THE PROPERTY

A Freehold 0.87 acre parcel of land with vehicular access from Moorhouse Lane. The land has been let as a pony paddock for many years but now offered

with vacant possession. Tenure - Freehold