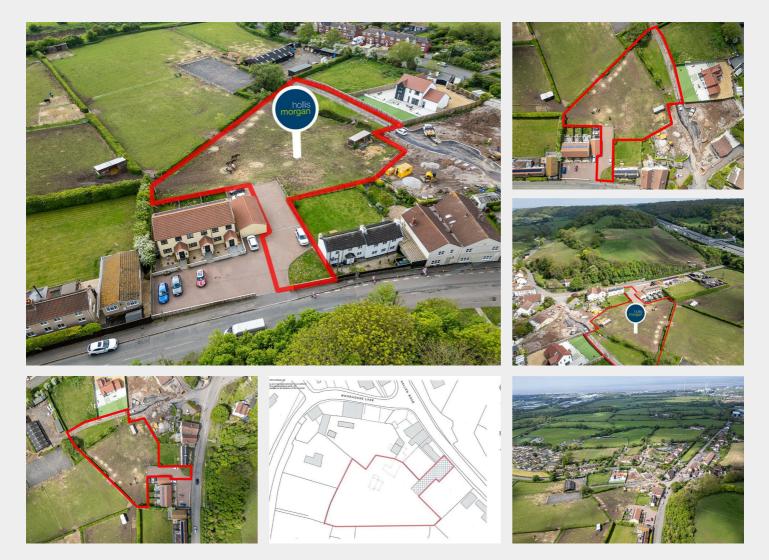

Hollis Morgan – JUNE LIVE ONLINE AUCTION – A Freehold 0.87 ACRE PONY PADDOCK with vehicular access from Moorhouse Lane | STRATEGIC LAND with DEVELOPMENT potential stp.

#### THE PROPERTY

A Freehold 0.87 acre parcel of land with vehicular access from Moorhouse Lane. The land has been let as a pony paddock for many years but now offered

with vacant possession. Tenure - Freehold

THE OPPORTUNITY

EQUESTRIAN | 0.87 ACRE

A freehold parcel of land with equestrian use.

DEVELOPMENT POTENTIAL | STRATEGIC LAND

Interested parties will note the surrounding development. There may be scope for residential development subject to any consents. We understand no planning of this nature has been recently sought.

#### LOCATION

The land is located in the picturesque village of Hallen. The regional shopping centre Cribbs Causeway is a short drive away and offers an array of bars, cafes, restaurants and retail opportunities. The name Hallen is an old Saxon word meaning the village or place of salt, it was a popular stop off point for people travelling to the Aust ferry route to Wales pre to the Severn tunnel and bridges being built.