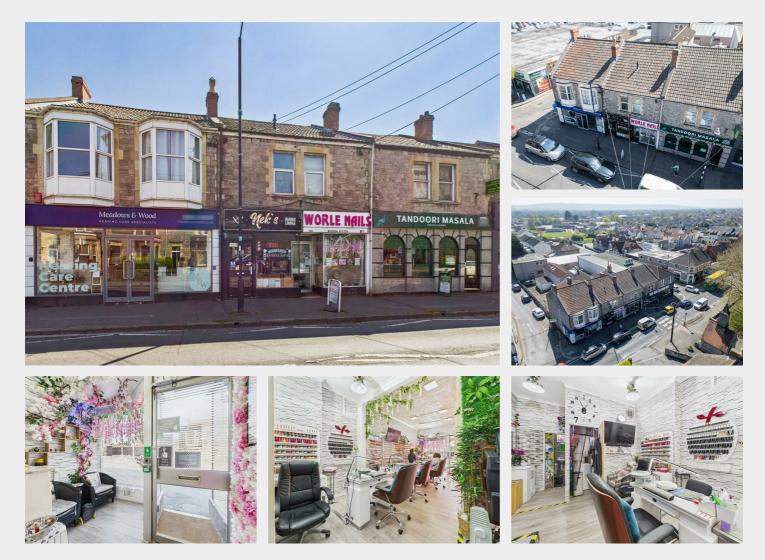

# 138-140 High Street, Worle, Weston-Super-Mare, BS22 6HE

Auction Guide Price +++ £110,000

- FOR SALE BY ONLINE AUCTION
- WEDNESDAY 18TH JUNE 2025
- VIRTUAL TOUR NOW ONLINE
- VIEWINGS REFER TO DETAILS
- DOWNLOAD FREE LEGAL PACK
- JUNE LIVE ONLINE AUCTION
- FREEHOLD RETAIL UNITS
- COMMERCIAL INVESTMENT
- FULLY LET £13,624 pa
- EXTENDED 8 WEEK COMPLETION

Hollis Morgan – JUNE LIVE ONLINE AUCTION – A Freehold COMMERCIAL INVESTMENT comprising 2 x RETAIL UNITS ( 657 Sq Ft ) producing £13,624 pa pa INCOME.

#### THE PROPERTY

A Freehold property arranged as adjoining ground floor retail units ( 657 Sq Ft ) with an excellent trading position and independent ancillary / kitchens to the rear.

Sold subject to existing tenancies - businesses not affected.

#### THE OPPORTUNITY

COMMERCIAL INVESTMENT | £13,624 pa

Both units are currently let producing a total of £13,624 pa

138 - £6,999.96 pa | 01/11/2024 - 30/11/2031 140 - £6,600 pa - 01/11/2024 - 31/10/2031 Ground Rent - £25 pa from first floor flat.

#### LOCATION

The property is located on the High Street in central Worle with a wide arrange of amenitites and new housing developments all within easy access. The nearby seaside town of Weston Super Mare provides further amenities as well as excellent access to the M5 for access to Bristol and the wider region.