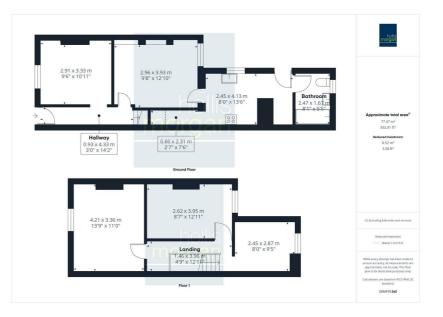

### **Floor plan**

FOR SALE BY LIVE ONLINE AUCTION

\*\*\* SOLD @ JUNE LIVE ONLINE AUCTION \*\*\*

GUIDE PRICE £145,00 +++ SOLD @ £150,000

ADDRESS | 59, Great Western Road Gloucester, City Centre, GL1 3PZ

Lot Number 9

#### THE PROPERTY

A Freehold semi detached house with side access and enclosed rear garden. The accommodation ( 832 Sq Ft ) is arranged over 2 floors with 2 reception rooms, kitchen and bathroom on the ground floor and 3 bedrooms on the first floor.