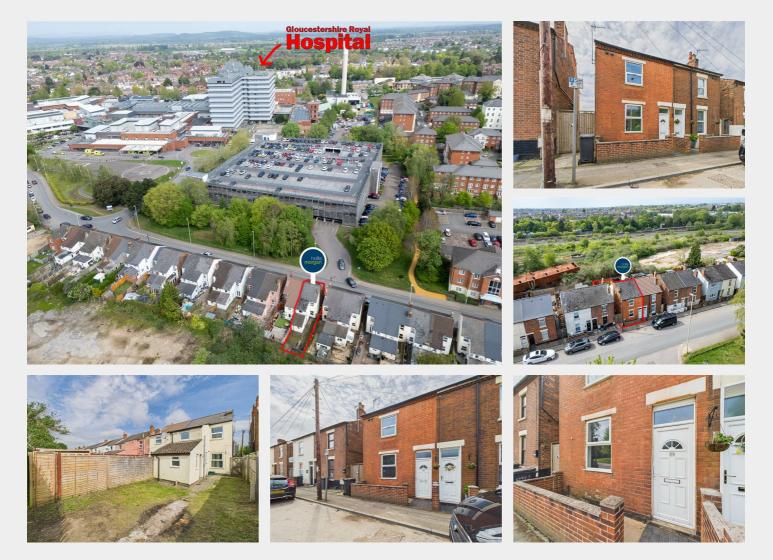

# 59 Great Western Road, Gloucester, City Centre, GL1 3PZ

Sold @ Auction £150,000

- FOR SALE BY ONLINE AUCTION
- WEDNESDAY 18TH JUNE 2025
- VIDEO TOUR NOW ONLINE
- VIEWINGS REFER TO DETAILS
- LEGAL PACK COMPLETE
- SOLD @ JUNE LIVE ONLINE AUCTION
- FREEHOLD HOUSE
- SEMI DETACHED | 3 BEDROOM
- + EX RENTAL | COSMETIC UPDATING
- EXTENDED 8 WEEK COMPLETION

Hollis Morgan – JUNE LIVE ONLINE AUCTION – A Freehold SEMI DETACHED 3 Bedroom House (832 Sq Ft ) with GARDEN close to HOSPITAL | Scope for basic COSMETIC UPDATING.

#### THE PROPERTY

A Freehold semi detached house with side access and enclosed rear garden. The accommodation ( 832 Sq Ft ) is arranged over 2 floors with 2 reception rooms, kitchen and bathroom on the ground floor and 3 bedrooms on the first floor.

#### THE OPPORTUNITY

HOUSE CLOSE TO HOSPITAL

The property has been a successful rental property for many years ( now vacant ) and would suit both investors and owner occupiers. There is potential for some basic cosmetic updating. Please refer to independent rental appraisal.

#### LOCATION

The property is ideally positioned for the Gloucester Royal Hospital and Gloucester City Centre with a wide range of amenities that the city has to offer with restaurants, bars and retail outlets, local schools and good access to both train and bus stations.