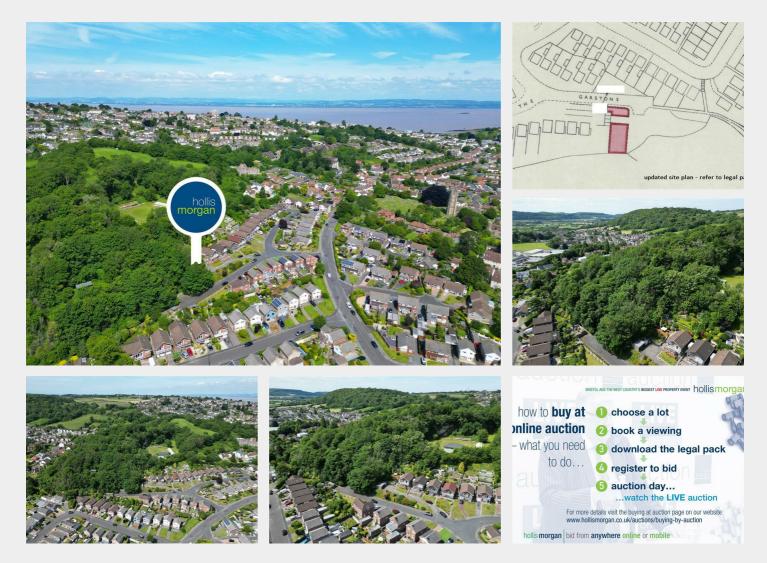

Hollis Morgan – LIVE ONLINE AUCTION – A Freehold 0.1 ACRE PARCEL OF MATURE WOODLAND located on a quiet position in Portishead.

### THE LAND

A Freehold 0.1 acre parcel of mature woodland located on a quiet cul de sac in Portishead. Sold with vacant possession.

Please note the vendors are not the owners of 7 The Garstons and we request all enquiries are directed to Hollis Morgan only.

### THE OPPORTUNITY

FREEHOLD PARCEL OF LAND

The land was formally gardens of 7 The Garstons and offer a wide range of possible uses including amenity or recreation space.

We understand no planning has been previously sought - interested parties to make their own investigations. Subject to gaining the necessary consents.

#### LOCATION

The property is located on quiet cul de sac yet within easy reach of the many shops, boutiques, bars, restaurants and facilities of Portishead High Street and marina. It also offers a wide range of outdoor activities both water based - Portishead Sailing Club, marina and open air lido - and outdoor pursuits - golf at Clevedon, horse riding nearby and walking both along the coast path from the front door and in the parks of North Somerset. There are many local primary schools in Portishead in addition to the highly regarded Gordano Secondary, are easily accessible in Bristol. Portishead offers excellent transport links. The M5 motorway at junction 19 allows easy road access North, South, East and West. Bristol Parkway and Temple Meads Stations offer frequent intercity and cross country services. Bristol Airport is approximately 14 miles distant and offers national and international flights.