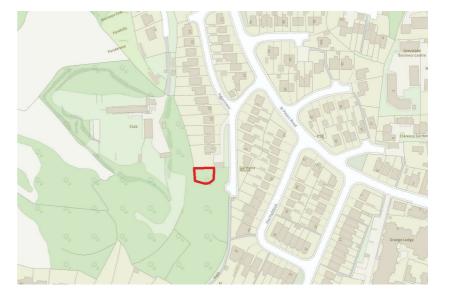

### THE LAND

A Freehold 0.1 acre parcel of mature woodland located on a quiet cul de sac in Portishead. Sold with vacant possession.

Please note the vendors are not the owners of 7 The Garstons and we request all enquiries are directed to Hollis Morgan only.

### THE OPPORTUNITY

FREEHOLD PARCEL OF LAND

The land was formally gardens of 7 The Garstons and offer a wide range of possible uses including amenity or recreation space.

We understand no planning has been previously sought - interested parties to make their own investigations. Subject to gaining the necessary consents.