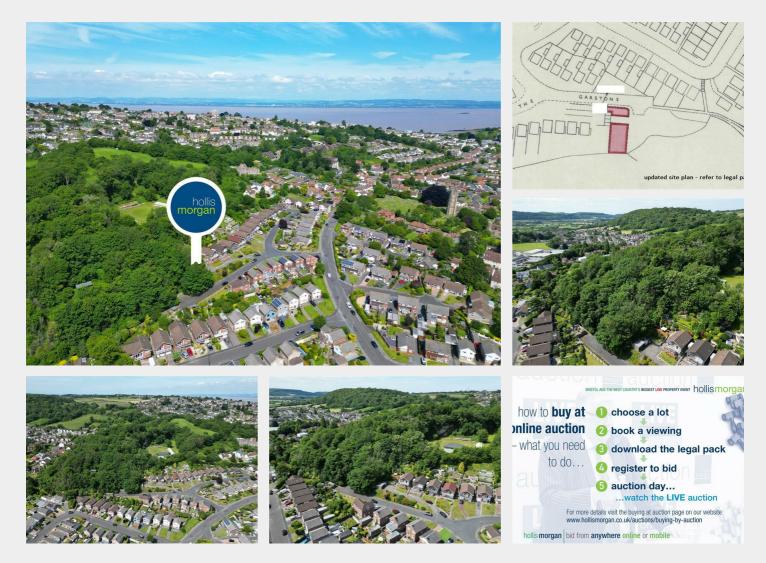

Hollis Morgan – JUNE LIVE ONLINE AUCTION – A Freehold 0.1 ACRE PARCEL OF MATURE WOODLAND located on a quiet position in Portishead.

#### THE LAND

A Freehold 0.1 acre parcel of mature woodland located on a quiet cul de sac in Portishead. Sold with vacant possession.

Please note the vendors are not the owners of 7 The Garstons and we request all enquiries are directed to Hollis Morgan only.

Tenure - Freehold Utilities, Rights & Restrictions - Please refer to the Legal Pack Flood Risk - Please refer to the Legal Pack

THE OPPORTUNITY FREEHOLD PARCEL OF LAND

The land was formally gardens of 7 The Garstons and offer a wide range of possible uses including amenity or recreation space.