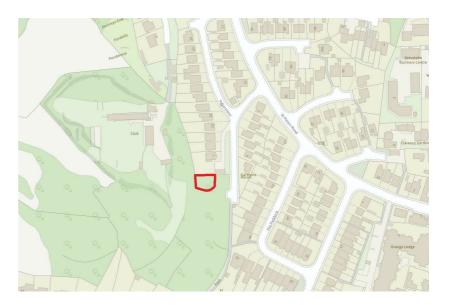

#### FOR SALE BY LIVE ONLINE AUCTION

ADDRESS | Land Adjacent to 7 The Garstons, Portishead BS20 6QU

Lot Number 40

The Live Online Auction is on Wednesday 18th June 2025 @ 17:30 Registration Deadline is on Monday 16th June 2025 @ 16:00

#### THE LAND

A Freehold 0.1 acre parcel of mature woodland located on a quiet cul de sac in Portishead. Sold with vacant possession.

Please note the vendors are not the owners of 7 The Garstons and we request all enquiries are directed to Hollis Morgan only.

#### LOCATION

The property is located on quiet cul de sac yet within easy reach of the many shops, boutiques, bars, restaurants and facilities of Portishead High Street and marina. It also offers a wide range of outdoor activities both water based - Portishead Sailing Club, marina and open air lido - and outdoor pursuits - golf at Clevedon, horse riding nearby and walking both along the coast path from the front door and in the parks of North Somerset. There are many local primary schools in Portishead in addition to the highly regarded Gordano Secondary, are easily accessible in Bristol. Portishead offers excellent transport links. The M5 motorway at junction 19 allows easy road access North, South, East and West. Bristol Parkway and Temple Meads Stations offer frequent intercity and cross country services. Bristol Airport is approximately 14 miles distant and offers national and international flights.