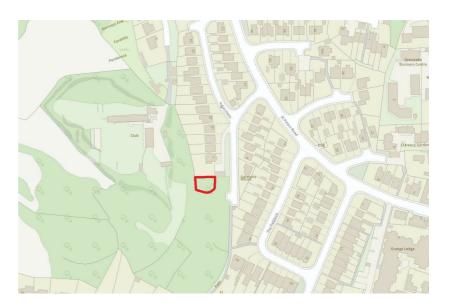

## Accommodation

#### THE LAND

A Freehold 0.1 acre parcel of mature woodland located on a quiet cul de sac in Portishead. Sold with vacant possession.

Please note the vendors are not the owners of 7 The Garstons and we request all enquiries are directed to Hollis Morgan only.

#### LOCATION

The property is located on quiet cul de sac yet within easy reach of the many shops, boutiques, bars, restaurants and facilities of Portishead High Street and marina. It also offers a wide range of outdoor activities both water based - Portishead Sailing Club, marina and open air lido - and outdoor pursuits - golf at Clevedon, horse riding nearby and walking both along the coast path from the front door and in the parks of North Somerset. There are many local primary schools in Portishead in addition to the highly regarded Gordano Secondary, are easily accessible in Bristol. Portishead offers excellent transport links. The M5 motorway at junction 19 allows easy road access North, South, East and West. Bristol Parkway and Temple Meads Stations offer frequent intercity and cross country services. Bristol Airport is approximately 14 miles distant and offers national and international flights.