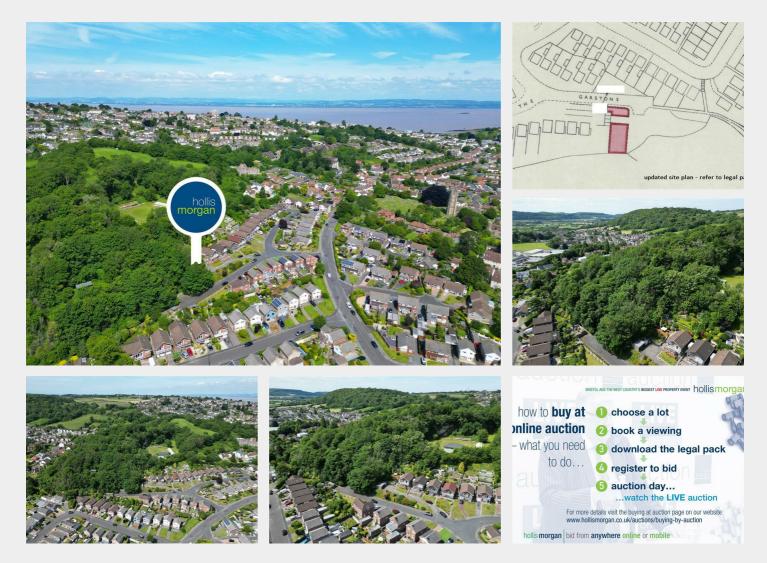

Hollis Morgan – JUNE LIVE ONLINE AUCTION – A Freehold 0.1 ACRE PARCEL OF MATURE WOODLAND located on a quiet position in Portishead.

#### THE LAND

A Freehold 0.1 acre parcel of mature woodland located on a quiet cul de sac in Portishead. Sold with vacant possession.

Please note the vendors are not the owners of 7 The Garstons and we request all enquiries are directed to Hollis Morgan only.

Tenure - Freehold Utilities, Rights & Restrictions - Please refer to the Legal Pack Flood Risk - Please refer to the Legal Pack

THE OPPORTUNITY FREEHOLD PARCEL OF LAND

The land was formally gardens of 7 The Garstons and offer a wide range of possible uses including amenity or recreation space.