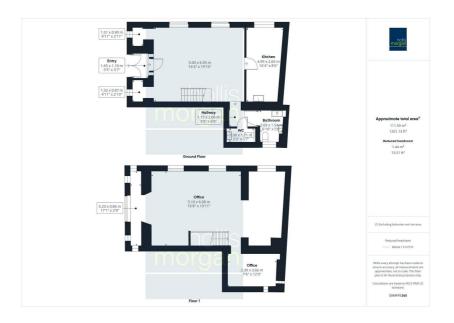

## Floor plan

### THE PROPERTY

Somerset House is an imposing end of terrace property with accommodation ( 1201 Sq Ft ) arranged over two floors that has been most recently occupied as offices but now offered with vacant possession.