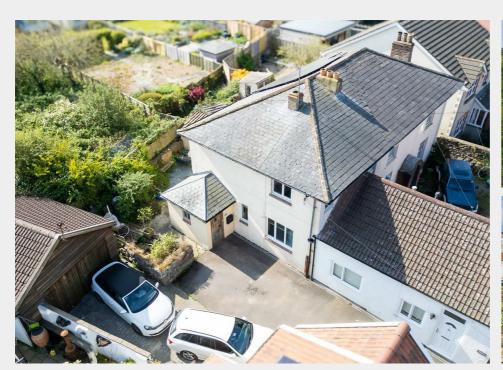

# 26 Horsecastle Close, Yatton, North Somerset, BS49 4AY

Auction Guide Price +++ £185,000

- FOR SALE BY ONLINE AUCTION
- WEDNESDAY 18TH JUNE 2025
- · VIEWINGS REFER TO DETAILS
- · LEGAL PACK COMPLETE
- · VIRTUAL TOUR NOW ONLINE
- · JUNE LIVE ONLINE AUCTION
- · FREEHOLD COTTAGE
- · 2 BED | PARKING | GARDEN
- · BASIC UPDATING | REDUCED
- EXTENDED 8 WEEK COMPLETION

#### THE PROPERTY

A Freehold semi detached cottage located just moments from the railway station and within walking distance of the local High Street.

The property is set back from the road with an allocated off street parking space and an enclosed mature rear garden. The accommodation ( 675 Sq Ft ) is arranged over two floors with kitchen diner and separate reception room on the ground floor and 2 bedrooms plus bathroom on the first floor. The local primary school is only a short walk and also within the catchment of the highly regarded Backwell secondary school and Sixth form, Bristol International Airport is located just 6.5 miles away Sold with vacant possession.