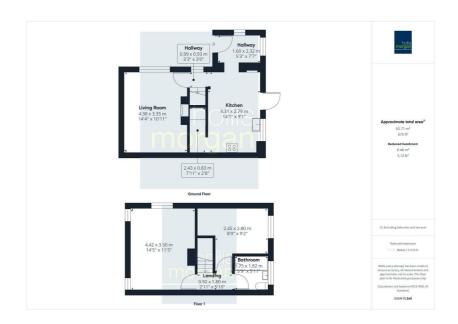

# Floor plan

#### THE PROPERTY

A Freehold semi detached cottage located just moments from the railway station and within walking distance of the local High Street.

The property is set back from the road with an allocated off street parking space and an enclosed mature rear garden. The accommodation ( 675 Sq Ft ) is arranged over two floors with kitchen diner and separate reception room on the ground floor and 2 bedrooms plus bathroom on the first floor. The local primary school is only a short walk and also within the catchment of the highly regarded Backwell secondary school and Sixth form, Bristol International Airport is located just 6.5 miles away Sold with vacant possession.