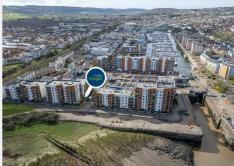

#### THE PROPERTY

A Leasehold 2 bed  $\mid$  2 bath apartment ( 617 Sq Ft ) with large balcony ( 473 Sq Ft ) and channel views plus two secure parking spaces. The modern purpose built block is located overlooking the Bristol Channel within the iconic Portishead Marina with an array of local amenities and Portishead High Street within a short distance Sold with vacant possession.