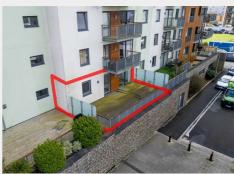

#### THE PROPERTY

A Leasehold 2 bed  $\mid$  2 bath apartment ( 617 Sq Ft ) with large balcony ( 473 Sq Ft ) and channel views plus two secure parking spaces. The modern purpose built block is located overlooking the Bristol Channel within the iconic Portishead Marina with an array of local amenities and Portishead High Street within a short distance Sold with vacant possession.