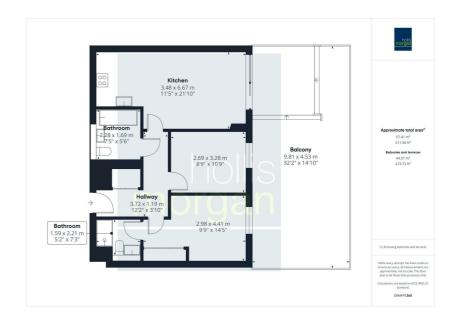

#### Floor plan

#### THE PROPERTY

A Leasehold 2 bed  $\mid$  2 bath apartment ( 617 Sq Ft ) with large balcony ( 473 Sq Ft ) and channel views plus two secure parking spaces. The modern purpose built block is located overlooking the Bristol Channel within the iconic Portishead Marina with an array of local amenities and Portishead High Street within a short distance Sold with vacant possession.