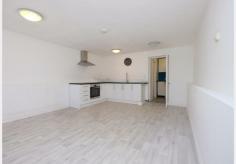

#### THE PROPERTY

A leasehold self contained flat with private entrance occupying the lower ground floor of this imposing semi detached prior property. The accommodation (557 Sq Ft ) is accessed across the private front garden with steps down to the open plan living / kitchen space with bathroom, double bedroom and bonus utility room / storage space. Sold with vacant possession.

#### THE OPPORTUNITY

VACANT GARDEN FLAT

A bright and airy lower ground floor flat with private entrance and private garden in this sought after location and offered in good decorative order. The flat has a market value in the region of £275,000 once the issues outlined below are concluded.