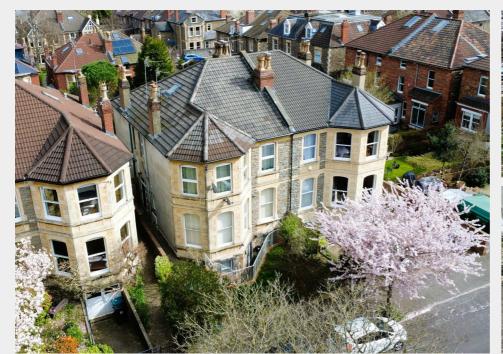

# 19C Northumberland Road, Redland, Bristol, BS6 7AZ

Auction Guide Price +++ £180,000

- FOR SALE BY ONLINE AUCTION
- WEDNESDAY 14TH MAY 2025
- · VIDEO TOUR NOW ONLINE
- VIEWINGS REFER TO DETAILS
- · DOWNLOAD FREE LEGAL PACK
- $\boldsymbol{\cdot}$  MAY LIVE ONLINE AUCTION
- LEASEHOLD 1 BED FLAT
- GARDEN | PRIVATE ENTRANCE
- · CASH BUYERS ONLY
- EXTENDED 8 WEEK COMPLETION

## 19C Northumberland Road, Redland, Bristol, BS6 7AZ

#### THE PROPERTY

A leasehold self contained flat with private entrance occupying the lower ground floor of this imposing semi detached prior property. The accommodation (557 Sq Ft ) is accessed across the private front garden with steps down to the open plan living / kitchen space with bathroom, double bedroom and bonus utility room / storage space. Sold with vacant possession.