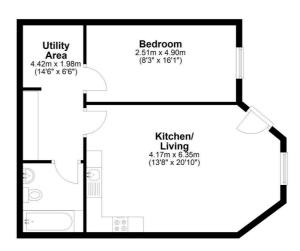

### Floor plan

#### **Ground Floor**

Total area: approx. 51.8 sq. metres (557.6 sq. feet) illustration for identification purposes only, measurements are approximate, not to scale Plan produced using PlanUp.