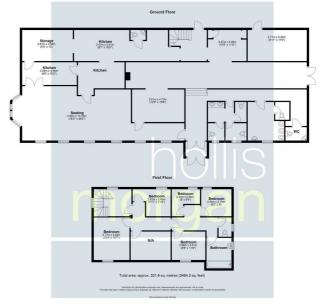

### **Floor plan**

#### THE PROPERTY

A Freehold substantial detached commercial premises ( 3464 Sq Ft ) with large plot ( 0.7 acres ) and car park located on the banks of the River Severn. The property operates as a ground floor restaurant with a 5 bedroom flat on the first floor.