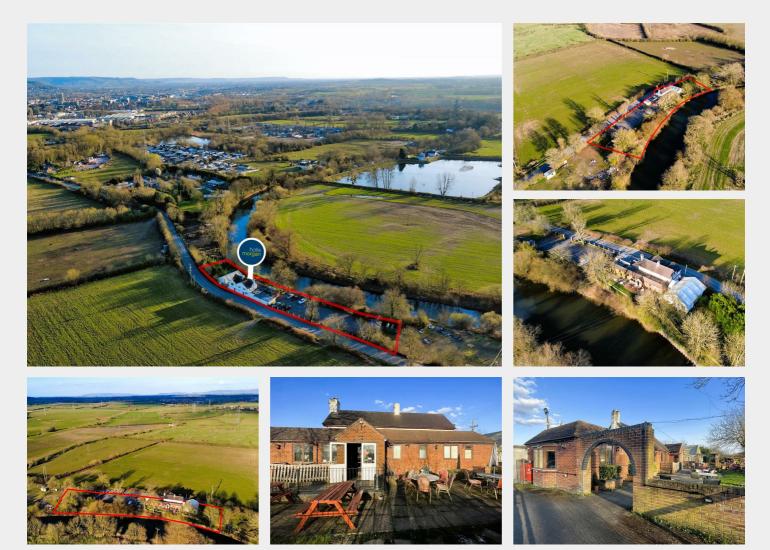

## The White Horse Sandhurst Lane, Longhurst Lane, Sandhurst, GL2 9NG

#### THE PROPERTY

A Freehold substantial detached commercial premises ( 3464 Sq Ft ) with large plot ( 0.7 acres ) and car park located on the banks of the River Severn. The property operates as a ground floor restaurant with a 5 bedroom flat on the first floor.

Sold subject to existing tenants

Tenure - Freehold EPC - C

#### THE OPPORTUNITY

COMMERCIAL INVESTMENT | £30k pa

The property is occupied by a Chinese Restaurant ( ww.thewhitehorsechineserestaurant.co.uk) who have 3 years remaining on a 21 year FRI lease generating £30,000 pa Please refer to online legal pack for details of lease.

#### RIVERSIDE FAMILY HOME

The property would suit conversion into a single dwelling with fantastic gardens subject to consents.

DEVELOPMENT

The large plot and existing buildings offer scope for a range of development opportunities subject to gaining the necessary consents.

#### LOCATION

Located approximately two miles from the historic Gloucester City Centre, the village of Sandhurst is ideally situated for those seeking a rural position with the benefit of being a short distance from city amenities. Sandhurst also offers fantastic commuter links to Tewkesbury and Cheltenham aswell. With various countryside walks, active Cricket ground and village hall offering a weekend 'bar,' alongside a regular bus route, the village community is perfect for families, working professionals and those seeking a rural position.