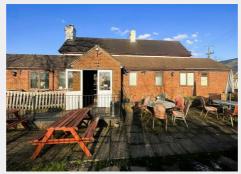

#### THE PROPERTY

A Freehold substantial detached commercial premises (  $3464 \, \text{Sq Ft}$  ) with large plot (  $0.7 \, \text{acres}$  ) and car park located on the banks of the River Severn. The property operates as a ground floor restaurant with a 5 bedroom flat on the first floor.

RIVERSIDE FAMILY HOME

The property would suit conversion into a single dwelling with fantastic gardens subject to consents.

DEVELOPMENT

The large plot and existing buildings offer scope for a range of development opportunities subject to gaining the necessary consents.