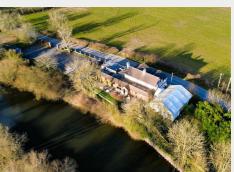

#### THE PROPERTY

A Freehold substantial detached commercial premises (  $3464 \, \text{Sq Ft}$  ) with large plot (  $0.7 \, \text{acres}$  ) and car park located on the banks of the River Severn. The property operates as a ground floor restaurant with a 5 bedroom flat on the first floor.

#### THE OPPORTUNITY

COMMERCIAL INVESTMENT | £30k pa

The property is occupied by a Chinese Restaurant ( ww.thewhitehorsechineserestaurant.co.uk ) who have 3 years remaining on a 21 year FRI lease generating £30,000 pa Please refer to online legal pack for details of lease.