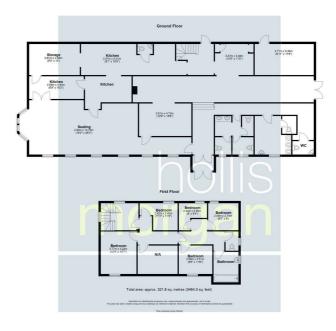

## Floor plan

#### THE PROPERTY

A Freehold substantial detached commercial premises (  $3464 \, \text{Sq Ft}$  ) with large plot (  $0.7 \, \text{acres}$  ) and car park located on the banks of the River Severn. The property operates as a ground floor restaurant with a 5 bedroom flat on the first floor.