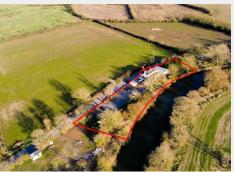

#### THE PROPERTY

A Freehold substantial detached commercial premises (  $3464 \, \text{Sq Ft}$  ) with large plot (  $0.7 \, \text{acres}$  ) and car park located on the banks of the River Severn. The property operates as a ground floor restaurant with a 5 bedroom flat on the first floor.

RIVERSIDE FAMILY HOME

The property would suit conversion into a single dwelling with fantastic gardens subject to consents.

DEVELOPMENT

The large plot and existing buildings offer scope for a range of development opportunities subject to gaining the necessary consents.