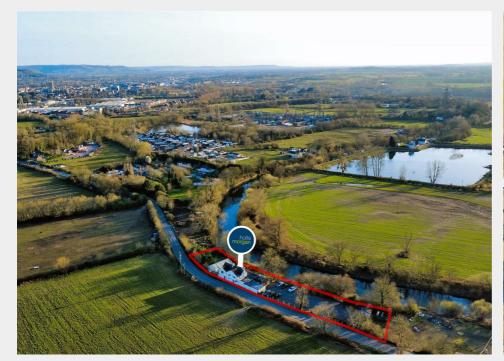

Hollis Morgan – JULY LIVE ONLINE AUCTION – A Freehold DETACHED COMMERCIAL INVESTMENT on RIVERSIDE PLOT ( 0.7a ) operating as CHINESE RESTAURANT producing £30k pa with scope for DEVELOPMENT stc

#### THE PROPERTY

A Freehold substantial detached commercial premises (  $3464 \, \text{Sq Ft}$  ) with large plot (  $0.7 \, \text{acres}$  ) and car park located on the banks of the River Severn. The property operates as a ground floor restaurant with a 5 bedroom flat on the first floor.

RIVERSIDE FAMILY HOME

The property would suit conversion into a single dwelling with fantastic gardens subject to consents.

DEVELOPMENT

The large plot and existing buildings offer scope for a range of development opportunities subject to gaining the necessary consents.