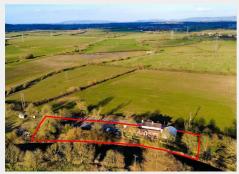

#### THE PROPERTY

A Freehold substantial detached commercial premises (  $3464 \, \text{Sq Ft}$  ) with large plot (  $0.7 \, \text{acres}$  ) and car park located on the banks of the River Severn. The property operates as a ground floor restaurant with a 5 bedroom flat on the first floor.

RIVERSIDE FAMILY HOME

The property would suit conversion into a single dwelling with fantastic gardens subject to consents.

DEVELOPMENT

The large plot and existing buildings offer scope for a range of development opportunities subject to gaining the necessary consents.