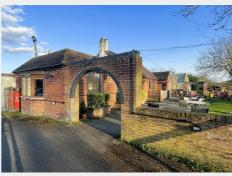

#### THE PROPERTY

A Freehold substantial detached commercial premises (  $3464 \, \text{Sq Ft}$  ) with large plot (  $0.7 \, \text{acres}$  ) and car park located on the banks of the River Severn. The property operates as a ground floor restaurant with a 5 bedroom flat on the first floor.

#### LOCATION

Located approximately two miles from the historic Gloucester City Centre, the village of Sandhurst is ideally situated for those seeking a rural position with the benefit of being a short distance from city amenities. Sandhurst also offers fantastic commuter links to Tewkesbury and Cheltenham aswell. With various countryside walks, active Cricket ground and village hall offering a weekend 'bar,' alongside a regular bus route, the village community is perfect for families, working professionals and those seeking a rural position.