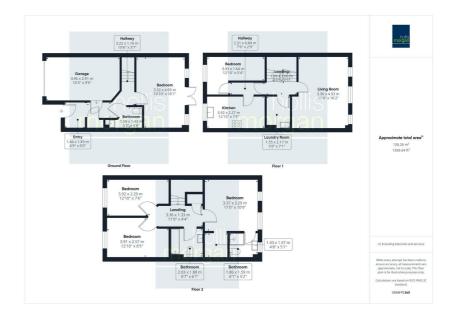

### Floor plan

#### THE PROPERTY

A Freehold 5 bedroom, 3 bathroom modern mid terraced town house with accommodation (1359 Sq Ft) arranged over 3 floors with sperate kitchen and reception room plus integral garage and off street parking. Sold subject to existing and proposed tenancies.