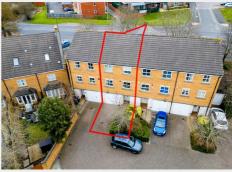

#### THE PROPERTY

A Freehold 5 bedroom, 3 bathroom modern mid terraced town house with accommodation (1359 Sq Ft) arranged over 3 floors with sperate kitchen and reception room plus integral garage and off street parking. Sold subject to existing and proposed tenancies.

Please refer to legal pack for copies of AST contracts.

GARAGE | EXTRA ROOM

The integral garage has scope for conversion into an additional bedroom 6

PARKING | EXTRA SPACE

There is scope for two parking spaces subject to landscaping.