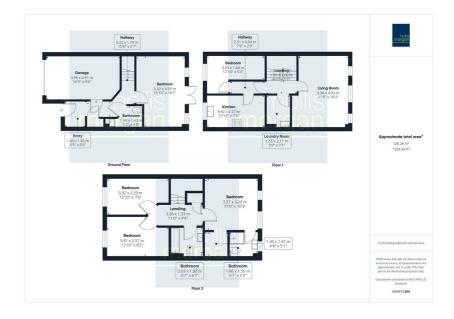

£3500 pcm | £42,000 pa

Please refer to legal pack for copies of AST contracts.

GARAGE | EXTRA ROOM

The integral garage has scope for conversion into an additional bedroom 6

PARKING | EXTRA SPACE

There is scope for two parking spaces subject to landscaping

All above subject to gaining the necessary consents.

The property is also located within close proximity to "UWE" (0.5 miles) and bus routes which lead to Bristol city centre and the new frequent Metro Bus service to Bristol and just 10 minutes to Cribbs Causeway

### **SOLICITORS & COMPLETION**

Maria Schultz Woodstock Legal Services 0330 088 5792 m.schultz@woodstocklegalservices.co.uk https://www.woodstocklegalservices.co.uk/

EXTENDED COMPLETION

Completion is set for 8 weeks or earlier subject to mutual consent.

# Floor plan



### **EPC Chart**







9 Waterloo Street

Clifton Bristol

BS8 4BT

Tel: 0117 973 6565

Email: post@hollismorgan.co.uk

www.hollismorgan.co.uk

Hollis Morgan Property Limited, registered in England, registered 7275716. Registered address, 5 Upper Belgrave Road, Clifton, Bristol BS8 2XQ

# **Auction Property Details Disclaimer**

Hollis Morgan endeavour to make our sales details\_clear, accurate and reliable in line with the Consumer Protection from Unfair Trading Regulations 2008 but they should not be relied on as statements or representations of fact. Please refer to our website for further details.