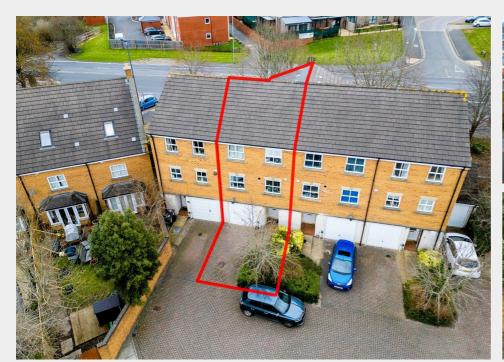

# 21 Lancelot Road, Stoke Park, Bristol, BS16 1WG

Auction Guide Price +++ £395,000

- FOR SALE BY ONLINE AUCTION
- WEDNESDAY 14TH MAY 2025
- VIDEO TOUR NOW ONLINE
- VIEWINGS REFER TO DETAILS
- · LEGAL PACK COMPLETE
- $\boldsymbol{\cdot}$  MAY LIVE ONLINE AUCTION
- FREEHOLD 5 BED | 3 BATH HOUSE
- · FULLY LICENSED HMO
- £42k PER ANNUM INCOME
- EXTENDED 8 WEEK COMPLETION

### THE PROPERTY

A Freehold 5 bedroom, 3 bathroom modern mid terraced town house with accommodation (1359 Sq Ft) arranged over 3 floors with sperate kitchen and reception room plus integral garage and off street parking. Sold subject to existing and proposed tenancies.