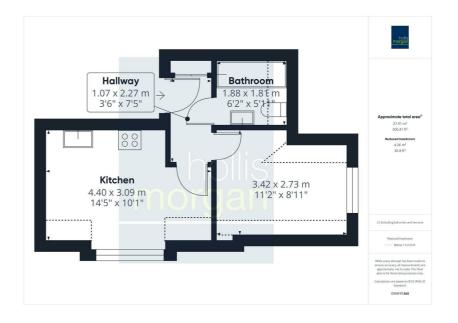

AUCTION

The property was previously listed with respected local agents for £165,000 and now offers excellent value as a home or investment in this highly sought after area.

Please refer to independent rental appraisal.

RECENT MANAGEMENT COMPANY WORKS ON THE BUILDING

The property is discounted to reflect the following

The management company are undertaking major works due to damp / dry rot from a leaking pitched roof and balcony roof at the rear of 99b Redland rd. ( 99c, 99b and 99c are part of the same block )

We understand the vendor has paid the S20's in full in reference to these aforementioned works.

The porch will be restored once the above works are completed – temporary porch now in place.

Please refer to online legal pack for updated mangt company accounts.

## Floor plan



### **EPC Chart**







9 Waterloo Street Clifton Bristol

BS8 4BT

Tel: 0117 973 6565

Email: post@hollismorgan.co.uk

www.hollismorgan.co.uk

Hollis Morgan Property Limited, registered in England, registered 7275716. Registered address, 5 Upper Belgrave Road, Clifton, Bristol BS8 2XQ

# **Auction Property Details Disclaimer**

Hollis Morgan endeavour to make our sales details\_clear, accurate and reliable in line with the Consumer Protection from Unfair Trading Regulations 2008 but they should not be relied on as statements or representations of fact.

Please refer to our website for further details.