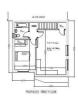

Flat 3 | 570 Sq Ft | First Floor Open Plan Kitchen / Diner | Bedroom | Bathroom

Flat 4 | 725 Sq Ft | First Floor Open Plan Kitchen / Diner | Bedroom 1 | En Suite | Bedroom 2 | Bathroom

FLATS 1 & 3

EPC Chart