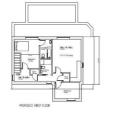

PROPOSED SCHEDULE OF DEVELOPMENT ( LAPSED )

Flat 1 | 538 Sq Ft | Ground Floor Open Plan Kitchen / Diner | Bedroom | Bathroom

Flat 2 | 654 Sq Ft | Ground Floor Open Plan Kitchen / Diner | Bedroom 1 | En Suite | Bedroom 2 | Bathroom