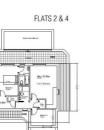

### Floor plan

Flat 3 | 570 Sq Ft | First Floor Open Plan Kitchen / Diner | Bedroom | Bathroom

Flat 4 | 725 Sq Ft | First Floor Open Plan Kitchen / Diner | Bedroom 1 | En Suite | Bedroom 2 | Bathroom

FLATS 1 & 3

EPC Chart