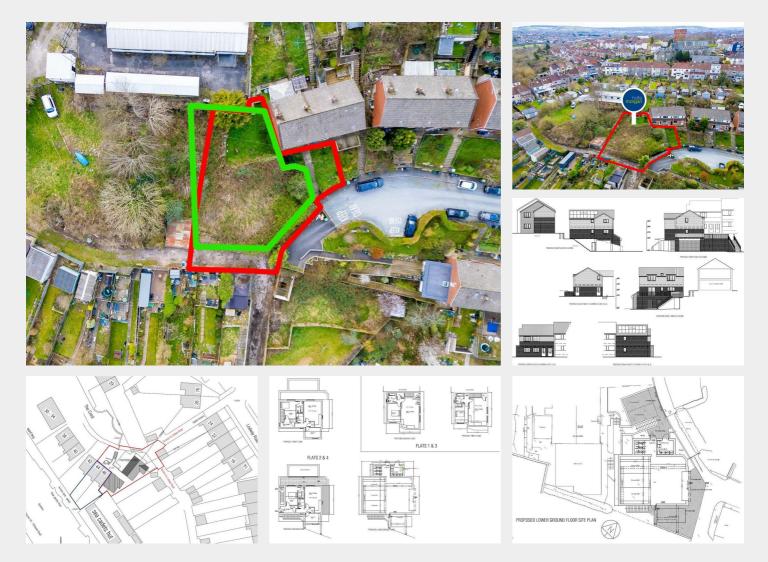

#### UPDATED SITE PLAN

Please note the original site plan ( marked in red ) reflects the planning applications associated with this site.

We have now amended the site plan (marked in green ) to reflect the title plan and to illustrate the boundaries of the land being sold. We understand the proposed schemes sit within the amended area marked in green but interested parties will have to make their own investigations. Please refer to online legal pack.

#### THE PROPERTY

A Freehold development site formerly gardens to the rear of 46 The Crest with vehicular access Lodway Road and Langham Road. Sold with vacant possession.

Tenure - Freehold Utilities, Rights & Restrictions - Please refer to the Legal Pack Flood Risk - Please refer to the Legal Pack

#### THE OPPORTUNITY

DEVELOPMENT SITE | LAPSED PLANNING

Planning was grated in 2017 ( 18/01549/F ) and is now deemed lapsed to erect a scheme of 2 x 1 and 2 x 2 bedroom flats with under croft parking and bike store.