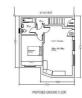

PROPOSED SCHEDULE OF DEVELOPMENT ( LAPSED )

Flat 1 | 538 Sq Ft | Ground Floor Open Plan Kitchen / Diner | Bedroom | Bathroom

Flat 2 | 654 Sq Ft | Ground Floor Open Plan Kitchen / Diner | Bedroom 1 | En Suite | Bedroom 2 | Bathroom