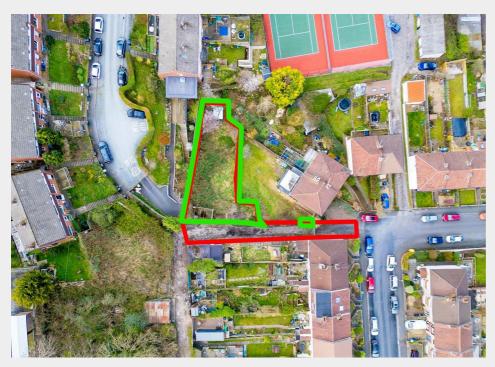

#### **UPDATED SITE PLAN**

Please note the original site plan (marked in red) reflects the planning applications associated with this site

We have now amended the site plan (marked in green) to reflect the title plan and to illustrate the boundaries of the land being sold We understand the proposed schemes sit within the amended area marked in green but interested parties will have to make their own investigations. Please refer to online legal pack.

#### THE PROPERTY

A Freehold development site formerly gardens to the rear of 26 Lodway Road with independent vehicular access Lodway Road. Sold with vacant possession.

Tenure - Freehold