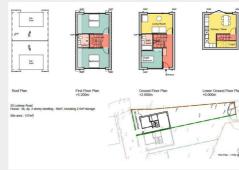

PROPOSED SCHEDULE OF DEVELOPMENT

28 Lodway Road Semi Detached 3 bedroom House over 3 Storevs 968 Sq Ft | Parking | Garden Site Area 1636 Sq Ft

30 Lodway Road Semi Detached 3 bedroom House over 3 Storeys 968 Sq Ft | Parking | Garden Site Area 1689 Sq Ft