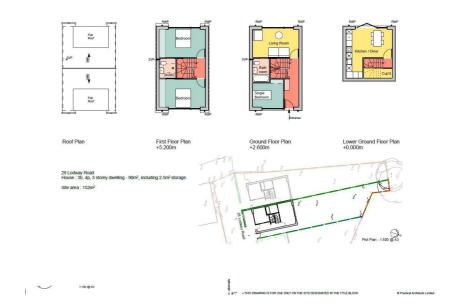

PROPOSED SCHEDULE OF DEVELOPMENT

28 Lodway Road Semi Detached 3 bedroom House over 3 Storevs 968 Sq Ft | Parking | Garden Site Area 1636 Sq Ft

30 Lodway Road Semi Detached 3 bedroom House over 3 Storeys 968 Sq Ft | Parking | Garden Site Area 1689 Sq Ft