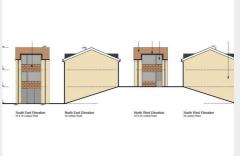

#### THE OPPORTUNITY

DEVELOPMENT SITE | PLANNING GRANTED

Planning was granted in 2018 (18/01549/F) with a certificate of lawfulness issued in 2023 ( 23/02120/CE ) to erect a scheme of 2 x 3 bedroom semi detached houses with parking and garden.

PROPOSED SCHEDULE OF DEVELOPMENT

28 Lodway Road Semi Detached 3 bedroom House over 3 Storevs 968 Sq Ft | Parking | Garden Site Area 1636 Sq Ft

30 Lodway Road Semi Detached 3 bedroom House over 3 Storeys 968 Sq Ft | Parking | Garden Site Area 1689 Sq Ft