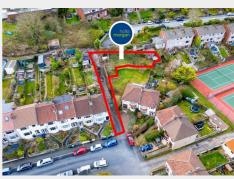

#### **UPDATED SITE PLAN**

Please note the original site plan (marked in red) reflects the planning applications associated with this site

We have now amended the site plan (marked in green) to reflect the title plan and to illustrate the boundaries of the land being sold We understand the proposed schemes sit within the amended area marked in green but interested parties will have to make their own investigations. Please refer to online legal pack.

#### THE PROPERTY

A Freehold development site formerly gardens to the rear of 26 Lodway Road with independent vehicular access Lodway Road. Sold with vacant possession.

Tenure - Freehold