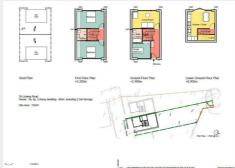

PROPOSED SCHEDULE OF DEVELOPMENT

28 Lodway Road Semi Detached 3 bedroom House over 3 Storevs 968 Sq Ft | Parking | Garden Site Area 1636 Sq Ft

30 Lodway Road Semi Detached 3 bedroom House over 3 Storeys 968 Sq Ft | Parking | Garden Site Area 1689 Sq Ft