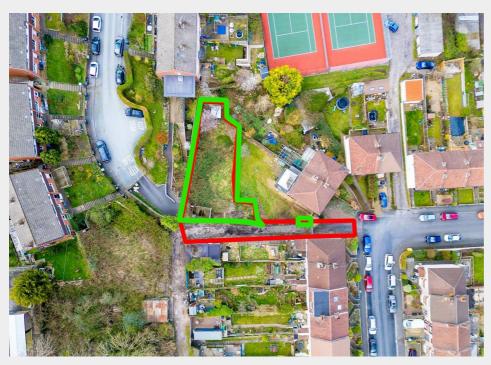

#### **UPDATED SITE PLAN**

Please note the original site plan (marked in red) reflects the planning applications associated with this site

We have now amended the site plan (marked in green) to reflect the title plan and to illustrate the boundaries of the land being sold We understand the proposed schemes sit within the amended area marked in green but interested parties will have to make their own investigations. Please refer to online legal pack.