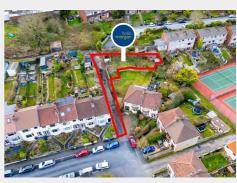

#### THE PROPERTY

A Freehold development site formerly gardens to the rear of 26 Lodway Road with independent vehicular access Lodway Road. Sold with vacant possession.

Tenure - Freehold

Utilities, Rights & Restrictions - Please refer to the Legal Pack

#### THE OPPORTUNITY

DEVELOPMENT SITE | PLANNING GRANTED

Planning was granted in 2018 ( 18/01549/F ) with a certificate of lawfulness issued in 2023 ( 23/02120/CE ) to erect a scheme of 2 x 3 bedroom semi detached houses with parking and garden.