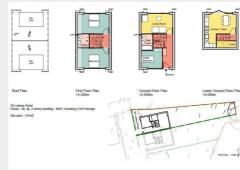

PROPOSED SCHEDULE OF DEVELOPMENT

28 Lodway Road Semi Detached 3 bedroom House over 3 Storeys 968 Sq Ft | Parking | Garden Site Area 1636 Sq Ft

30 Lodway Road Semi Detached 3 bedroom House over 3 Storeys 968 Sq Ft | Parking | Garden Site Area 1689 Sq Ft

## Floor plan