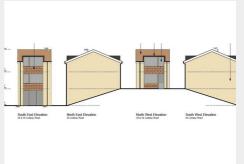

PROPOSED SCHEDULE OF DEVELOPMENT

28 Lodway Road Semi Detached 3 bedroom House over 3 Storeys 968 Sq Ft | Parking | Garden Site Area 1636 Sq Ft

30 Lodway Road Semi Detached 3 bedroom House over 3 Storeys 968 Sq Ft | Parking | Garden Site Area 1689 Sq Ft

## Floor plan