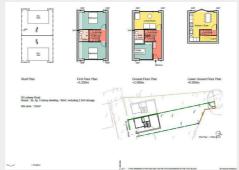

PROPOSED SCHEDULE OF DEVELOPMENT

28 Lodway Road Semi Detached 3 bedroom House over 3 Storeys 968 Sq Ft | Parking | Garden Site Area 1636 Sq Ft

30 Lodway Road Semi Detached 3 bedroom House over 3 Storeys 968 Sq Ft | Parking | Garden Site Area 1689 Sq Ft

## Floor plan