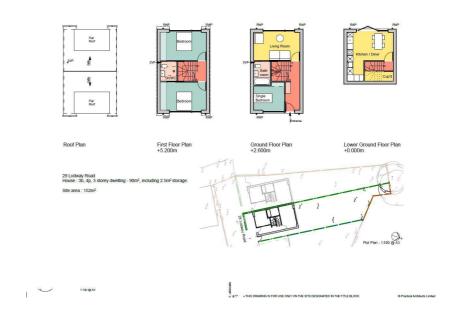

PROPOSED SCHEDULE OF DEVELOPMENT

28 Lodway Road Semi Detached 3 bedroom House over 3 Storeys 968 Sq Ft | Parking | Garden Site Area 1636 Sq Ft

30 Lodway Road Semi Detached 3 bedroom House over 3 Storeys 968 Sq Ft | Parking | Garden Site Area 1689 Sq Ft

## Floor plan