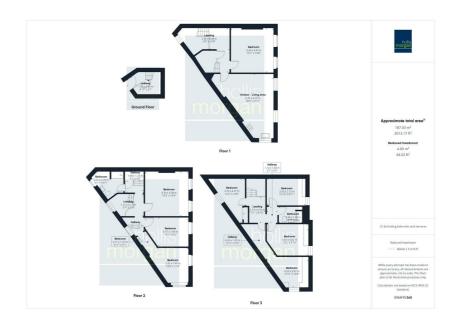

# Floor plan

#### THE PROPERTY

A Leasehold 8 bedroom HMO property located within yards of the Wills Memorial building at the main Bristol University campus. The property has private access from Park Row with accommodation ( 2013 Sq Ft ) arranged over 3 floors