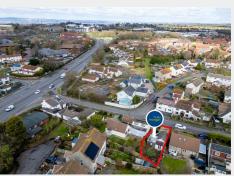

#### LOCATION

Located on the original village road in Patchway Common with a range of amenities, including shops, restaurants, and schools whilst the nearby Patchway Common provides excellent public amenity space . Excellent access to the M4/M5 regional motorway network and the A38 for access to Bristol - ideally situated for UWE or Southmead Hospital with major employers such as Airbus and the MOD also close by