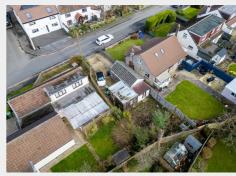

#### THE PROPERTY

A Freehold detached single storey commercial property (356 Sq Ft) with off street parking to the front, side access and enclosed rear garden. Sold with vacant possession.

EPC - On Order

#### LOCATION

Located on the original village road in Patchway Common with a range of amenities, including shops, restaurants, and schools whilst the nearby Patchway Common provides excellent public amenity space . Excellent access to the M4/M5 regional motorway network and the A38 for access to Bristol - ideally situated for UWE or Southmead Hospital with major employers such as Airbus and the MOD also close by