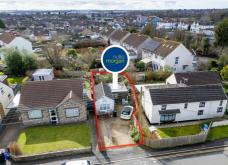

#### THE PROPERTY

A Freehold detached single storey commercial property (356 Sq Ft) with off street parking to the front, side access and enclosed rear garden. Sold with vacant possession.

EPC - On Order

#### THE OPPORTUNITY

BUILDING PLOT | STP

The land has potential for a residential development such as a single detached dwelling or a pair of flats with parking and gardens We understand no planning of this nature has been previously sought, Interested parties to make their own investigations Subject to gaining the necessary consents.

COMMERCIAL

Potential to refurb and extend the existing detached commercial property.

All subject to gaining the necessary consents.