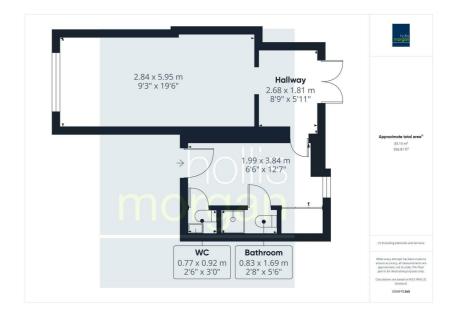

ngle detached dwelling or a pair of flats with parking and gardens We understand no planning of this nature has been previously sought, Interested parties to make their own investigations Subject to gaining the necessary consents.

COMMERCIAL

Potential to refurb and extend the existing detached commercial property.

All subject to gaining the necessary consents.

#### LOCATION

Located on the original village road in Patchway Common with a range of amenities, including shops, restaurants, and schools whilst the nearby Patchway Common provides excellent public amenity space . Excellent access to the M4/M5 regional motorway network and the A38 for access to Bristol - ideally situated for UWE or Southmead Hospital with major employers such as Airbus and the MOD also close by

## Floor plan



#### **EPC Chart**







9 Waterloo Street Clifton Bristol BS8 4BT

Tel: 0117 973 6565 Email: post@hollismorgan.co.uk

www.hollismorgan.co.uk

Hollis Morgan Property Limited, registered in England, registered 7275716. Registered address, 5 Upper Belgrave Road, Clifton, Bristol BS8 2XQ

## **Auction Property Details Disclaimer**

Hollis Morgan endeavour to make our sales details\_clear, accurate and reliable in line with the Consumer Protection from Unfair Trading Regulations 2008 but they should not be relied on as statements or representations of fact. Please refer to our website for further details.