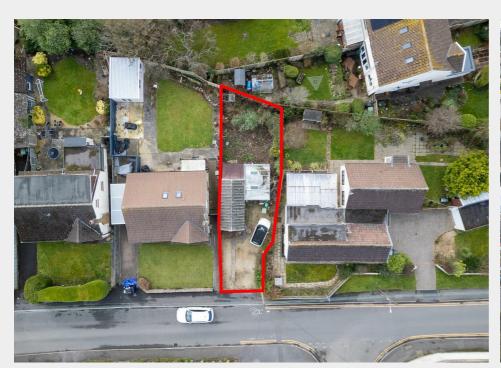

#### THE PROPERTY

A Freehold detached single storey commercial property (356 Sq Ft) with off street parking to the front, side access and enclosed rear garden. Sold with vacant possession.

EPC - On Order

#### THE OPPORTUNITY

BUILDING PLOT | STP

The land has potential for a residential development such as a single detached dwelling or a pair of flats with parking and gardens We understand no planning of this nature has been previously sought, Interested parties to make their own investigations Subject to gaining the necessary consents.

COMMERCIAL

Potential to refurb and extend the existing detached commercial property.

All subject to gaining the necessary consents.