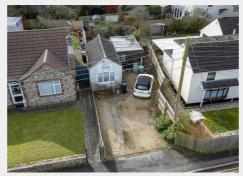

#### THE PROPERTY

A Freehold detached single storey commercial property (356 Sq Ft) with off street parking to the front, side access and enclosed rear garden. Sold with vacant possession.

EPC - On Order

#### THE OPPORTUNITY

BUILDING PLOT | STP

The land has potential for a residential development such as a single detached dwelling or a pair of flats with parking and gardens We understand no planning of this nature has been previously sought, Interested parties to make their own investigations Subject to gaining the necessary consents.